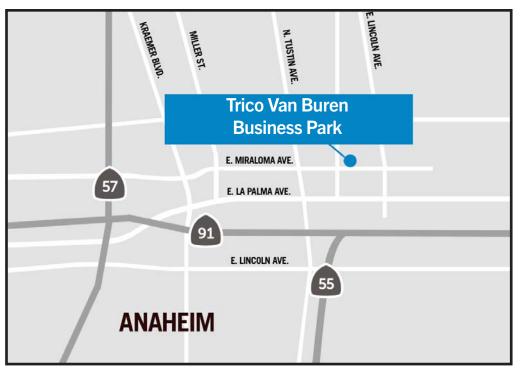

## 780 S. Van Buren Street, Unit G Placentia, CA

## SITE HIGHLIGHTS:

- Exterior Security Lights
- Nicely Landscaped
- 200 Amps, 3 Phase 4 Wire
- HVAC in Office Area
- Close to the 91 & 55 Fwy