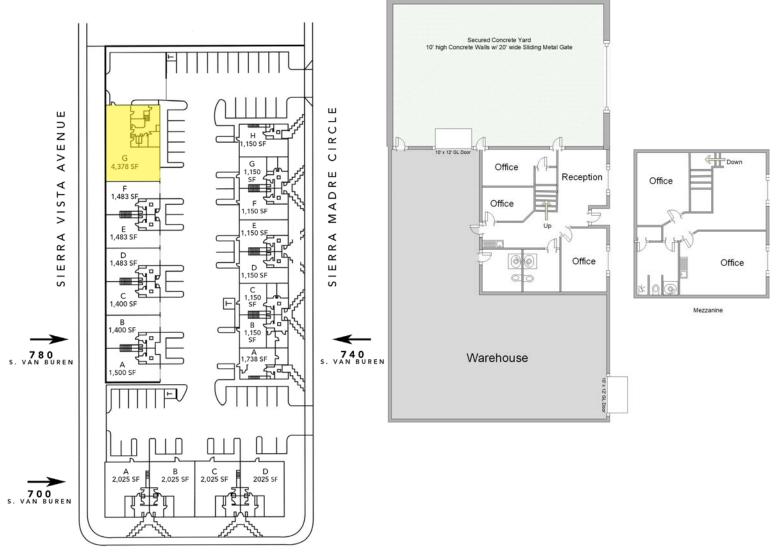

### **Unit Features**

Clearance Height: 18'

Ground Level Doors: Two 10'x12'

SOUTH VAN BUREN STREET

\*Floorplans Not to Scale

JOHN PAK john@tricorealty.com License #01483069

714-751-4420 TricoRealty.com License #00342120

## **UNIT FEATURES:**

- Large Bonus Mezzanine
- Polished Warehouse
- Fenced, Secured Yard
- Easy Access to 53' Trucks