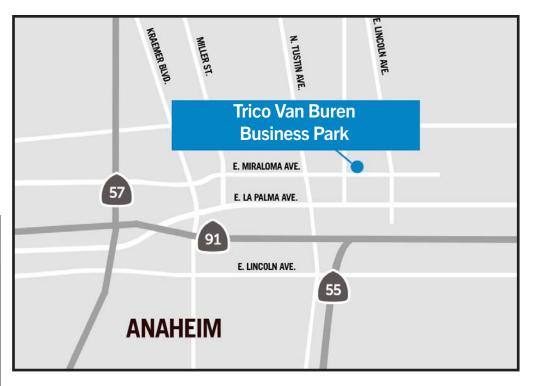

# SITE HIGHLIGHTS:

- Exterior Security Lights
- Nicely Landscaped
- LED Lights in Units
- 100 Amps, 3 Phase, 4 Wire
- 18 Foot Ceiling Clearance
- Office has A/C

# **UNIT FEATURES:**

- Bonus Mezzanine
- LVP Flooring

# 780 S. Van Buren Street, Unit D Placentia, CA

**FOR** 

# LEASE 1,483 SF Industrial Unit





This information has been furnished from sources which we deem reliable; however, we do not guarantee its accuracy and assume no liability. Do not rely on any of the information contained herein without verifying it yourself directly with the listing broker or owner.

## Trico Realty, Inc. License #00342120

3100-A Pullman Street Costa Mesa, CA 92626

714-751-4420 TricoRealty.com

JOHN PAK john@tricorealty.com License #01483069





FOR

LEASE 1,483 SF Industrial Unit

## **Unit Features**



Clearance Height: 18'

Ground Level Doors: One 10'x12'



SOUTH VAN BUREN STREET

\*Floorplans Not to Scale

JOHN PAK john@tricorealty.com License #01483069

714-751-4420 TricoRealty.com License #00342120