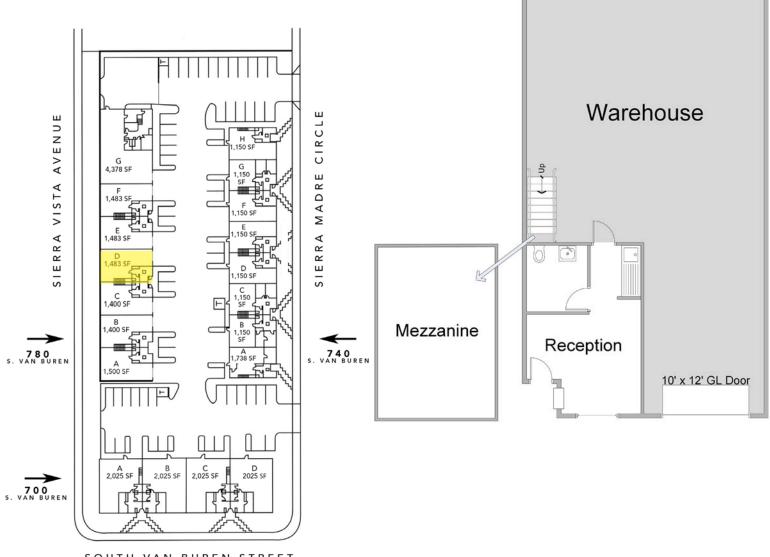

## **Unit Features**

Clearance Height: 18'

Ground Level Doors: One 10'x12'

SOUTH VAN BUREN STREET

\*Floorplans Not to Scale

JOHN PAK john@tricorealty.com License #01483069

714-751-4420 TricoRealty.com License #00342120