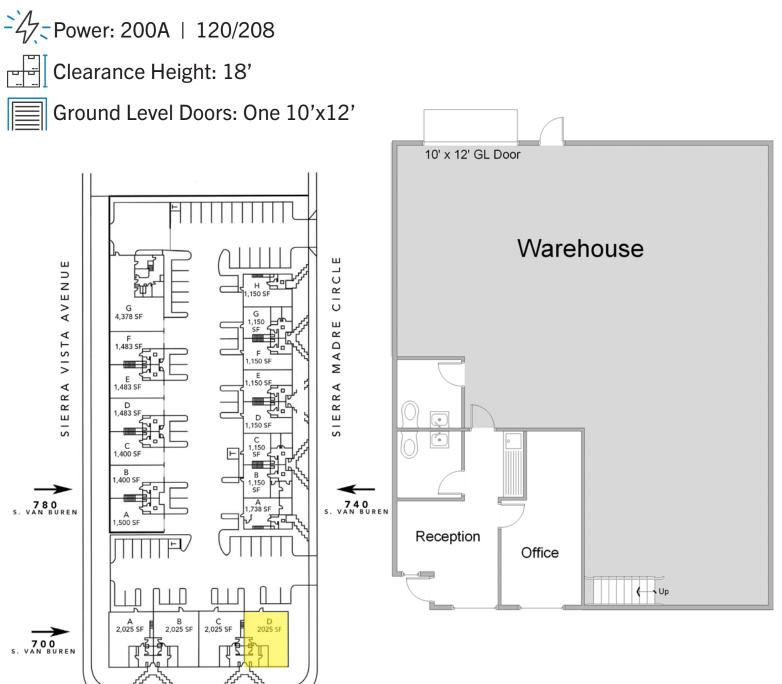

## SITE HIGHLIGHTS:

- Exterior Security Lights
- Nicely Landscaped
- 14 Ft Clear Rollup Door
- 18 Ft Clear Ceiling

### **UNIT FEATURES:**

- 200 Amps, 3 Phase, 4 Wire
- Corner Unit

### **Unit Features**

FOR

SOUTH VAN BUREN STREET

\*Floorplans Not to Scale

JOHN PAK john@tricorealty.com License #01483069 714-751-4420 TricoRealty.com License #00342120