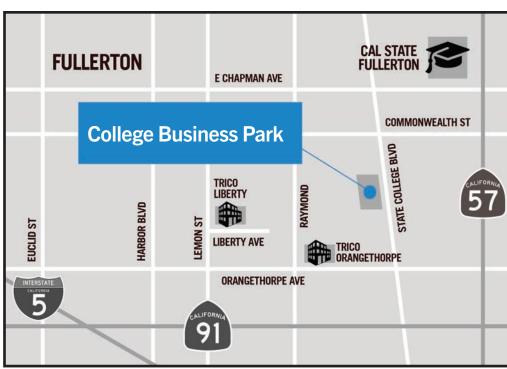

# **FOR**

765 S. State College Blvd., Unit J Fullerton, CA

LEASE 1,350 SF Industrial Unit

This information has been furnished from sources which we deem reliable; however, we do not guarantee its accuracy and assume no liability. Do not rely on any of the information contained herein without verifying it yourself directly with the listing broker or owner.

## 765 S. State College Blvd., Unit J Fullerton, CA

## LEASE 1,350 SF Industrial Unit