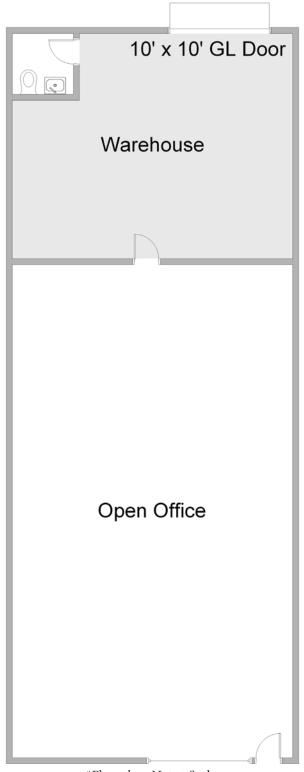

#### **Unit Features**

-4-Power: 100A | 120/208

Clearance Height: 16'

Ground Level Doors: One 10'x10'