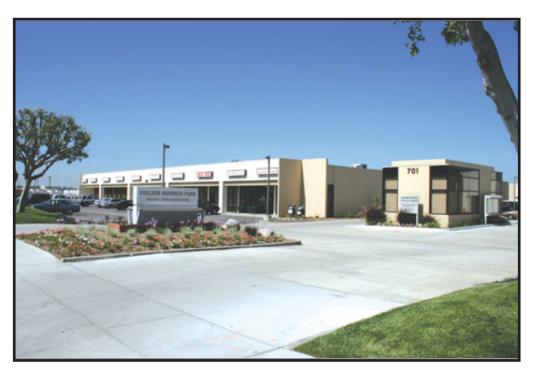

# **FOR**

765 S. State College Blvd., Unit J Fullerton, CA

LEASE 1,350 SF Industrial Unit

This information has been furnished from sources which we deem reliable; however, we do not guarantee its accuracy and assume no liability. Do not rely on any of the information contained herein without verifying it yourself directly with the listing broker or owner.

## 765 S. State College Blvd., Unit J Fullerton, CA

## LEASE 1,350 SF Industrial Unit