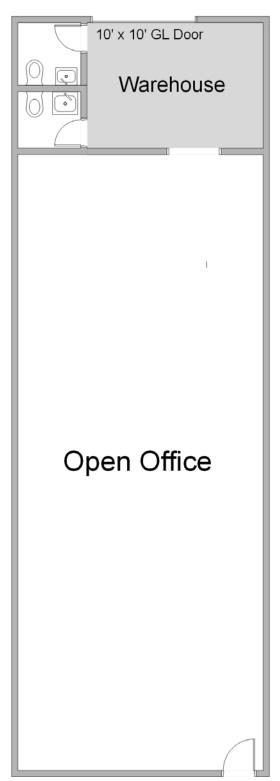

#### **Unit Features**

-4-Power: 100A | 120/208

Clearance Height: 16'

Ground Level Doors: One 10'x10'

\*Floorplans Not to Scale