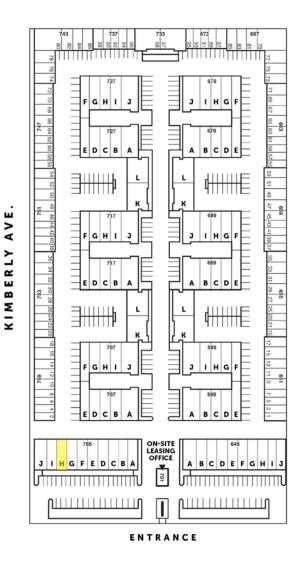

## **FOR**

765 S. State College Blvd., Unit H Fullerton, CA

LEASE 1,200 SF Industrial Unit

This information has been furnished from sources which we deem reliable; however, we do not guarantee its accuracy and assume no liability. Do not rely on any of the information contained herein without verifying it yourself directly with the listing broker or owner.

### 765 S. State College Blvd., Unit H Fullerton, CA

## LEASE 1,200 SF Industrial Unit