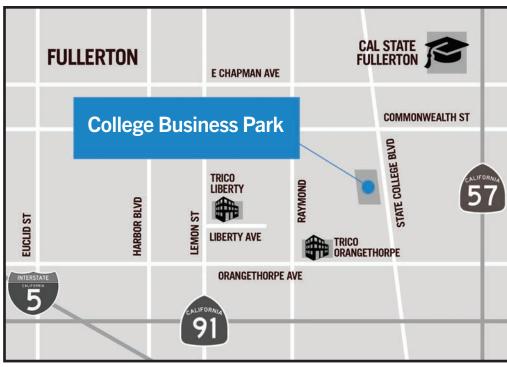

## **FOR**

765 S. State College Blvd., Unit H Fullerton, CA

LEASE 1,200 SF Industrial Unit

This information has been furnished from sources which we deem reliable; however, we do not guarantee its accuracy and assume no liability. Do not rely on any of the information contained herein without verifying it yourself directly with the listing broker or owner.

### 765 S. State College Blvd., Unit H Fullerton, CA

## LEASE 1,200 SF Industrial Unit