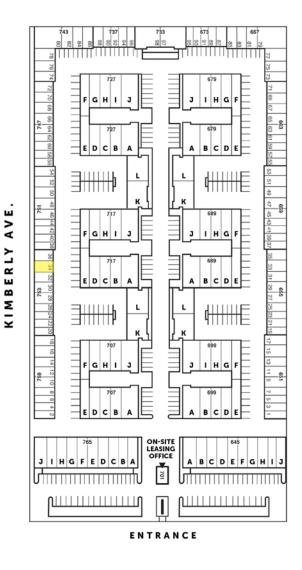

ccess
- Excellent Access to 55, 57, & 91 Freeways
- Various Sizes Available: 600 SF to 2,000 SF
- Onsite Management
- Security Cameras on All Access **Points**
- Some Offices have HVAC

**JOHN PAK** 

john@tricorealty.com License #01483069

## FOR 753 S. State College Blvd., Unit 34 Fullerton, CA

# LEASE 800 SF Industrial Unit





This information has been furnished from sources which we deem reliable; however, we do not guarantee its accuracy and assume no liability. Do not rely on any of the information contained herein without verifying it yourself directly with the listing broker or owner.



FOR 753 S. State College Blvd., Unit 34 Fullerton, CA

LEASE |

800 SF Industrial Unit

### **Unit Features**

-47-Power: 100A | 120/208

Clearance Height: 16'

Ground Level Doors: One 10'x10'





\*Floorplans Not to Scale