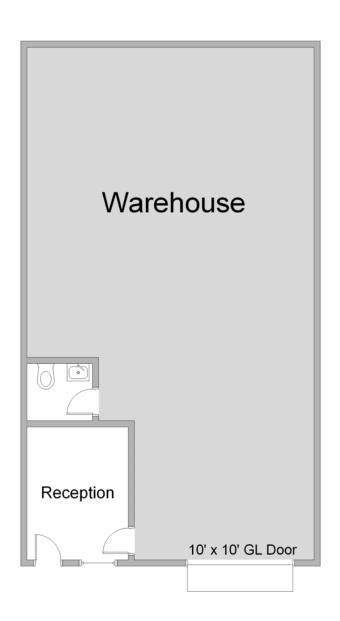

### **Unit Features**

-47-Power: 100A | 120/208

Clearance Height: 16'

Ground Level Doors: One 10'x10'

\*Floorplans Not to Scale