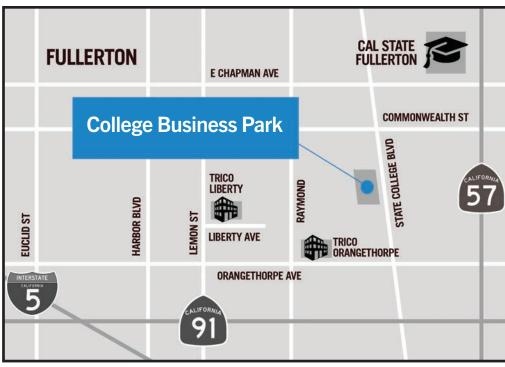

## **SITE HIGHLIGHTS:**

- 24 Hour Access
- Drive Around Building
- 53' Truck Access
- Excellent Access to 55, 57, & 91 Freeways
- Various Sizes Available: 600 SF to 2,000 SF
- Onsite Management
- Security Cameras on All Access **Points**
- Some Offices have HVAC