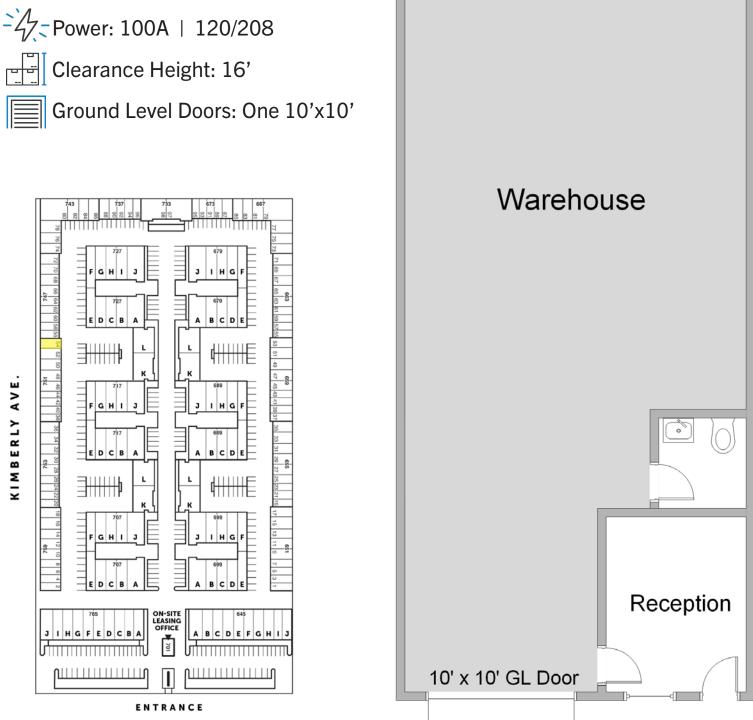

### **Unit Features**

\*Floorplans Not to Scale

714-751-4420 TricoRealty.com License #00342120

JOHN PAK john@tricorealty.com License #01483069

## SITE HIGHLIGHTS:

- 24 Hour Access
- Drive Around Building
- 53' Truck Access
- Excellent Access to 55, 57, & 91 Freeways
- Various Sizes Available: 600 SF to 2,000 SF
- Onsite Management
- Security Cameras on All Access
  Points
- Some Offices have HVAC