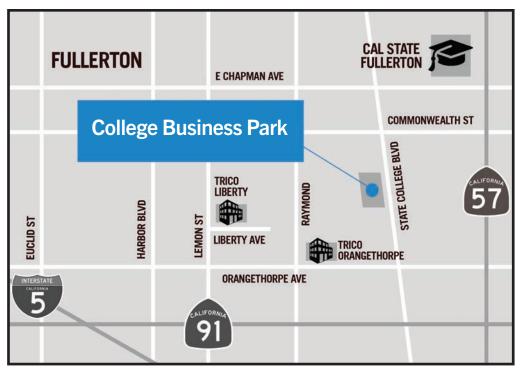

## **FOR** 751 S. State College Blvd., Unit 54 Fullerton, CA

# LEASE 820 SF Industrial Unit

This information has been furnished from sources which we deem reliable; however, we do not guarantee its accuracy and assume no liability. Do not rely on any of the information contained herein without verifying it yourself directly with the listing broker or owner.

## SITE HIGHLIGHTS:

- 24 Hour Access
- Drive Around Building
- 53' Truck Access
- Excellent Access to 55, 57, & 91 Freeways
- Various Sizes Available: 600 SF to 2,000 SF
- Onsite Management
- Security Cameras on All Access
  Points
- Some Offices have HVAC