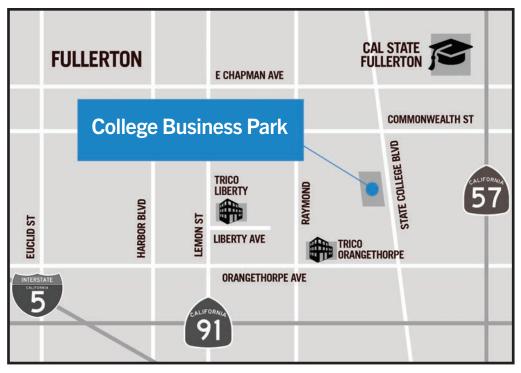

### SITE HIGHLIGHTS:

- 24 Hour Access
- Drive Around Building
- 53' Truck Access
- Excellent Access to 55, 57, & 91 Freeways
- Various Sizes Available: 600 SF to 2,000 SF
- Onsite Management
- Security Cameras on All Access Points
- Some Offices have HVAC