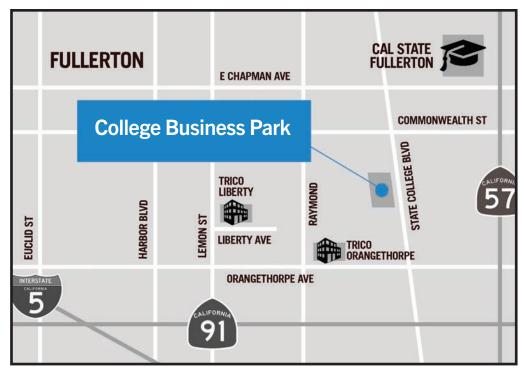

## **FOR** 747 S. State College Blvd., Unit 56 Fullerton, CA

### FOR 747 S. State College Blvd., Unit 56 **Fullerton, CA**