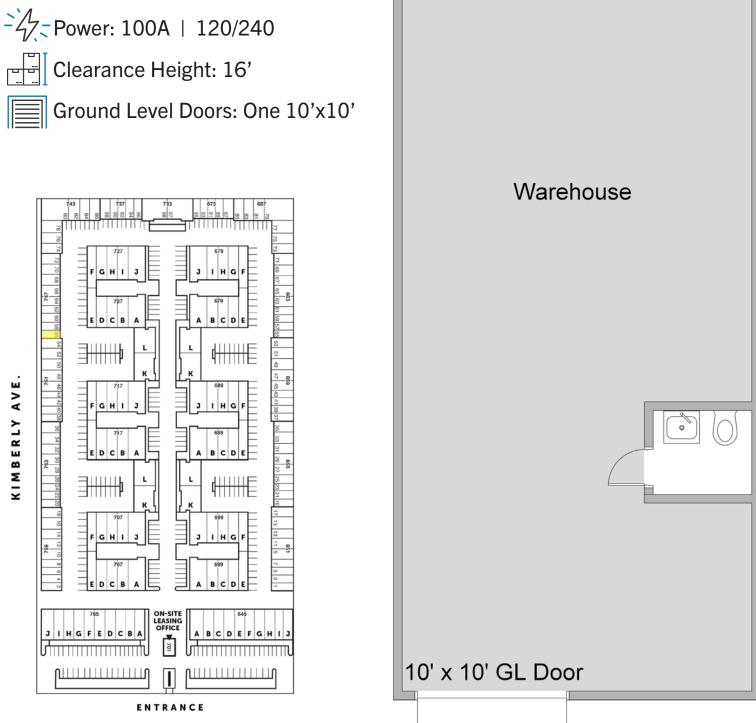

#### **Unit Features**

\*Floorplans Not to Scale

714-751-4420 TricoRealty.com License #00342120

JOHN PAK john@tricorealty.com License #01483069

#### SITE HIGHLIGHTS:

- 24 Hour Access
- Drive Around Building
- 53' Foot Truck Access
- Excellent Access to 55, 57, & 91 Freeways
- Various Sizes Available: 600 SF to 2,000 SF
- Onsite Management
- Security Cameras on All Access
  Points
- Some Offices have HVAC