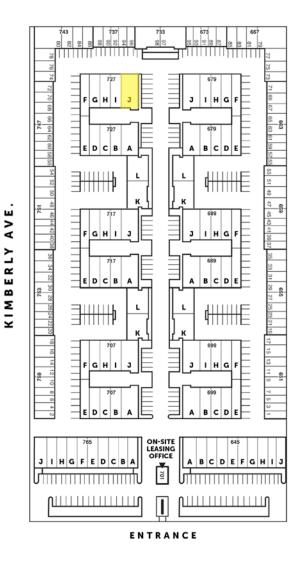

# **FOR**

727 S. State College Blvd., Unit J Fullerton, CA

LEASE 2,274 SF Industrial Unit

This information has been furnished from sources which we deem reliable; however, we do not guarantee its accuracy and assume no liability. Do not rely on any of the information contained herein without verifying it yourself directly with the listing broker or owner.

## **FOR**

727 S. State College Blvd., Unit J Fullerton, CA

LEASE 2,274 SF Industrial Unit