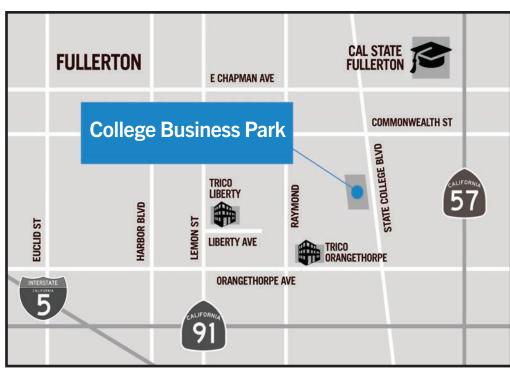

## **SITE HIGHLIGHTS:**

- 24 Hour Access
- Drive Around Building
- 53' Truck Access
- Excellent Access to 55, 57, & 91 Freeways
- Various Sizes Available: 600 SF to 2,000 SF
- Onsite Management
- Security Cameras on All Access **Points**
- Some Offices have HVAC