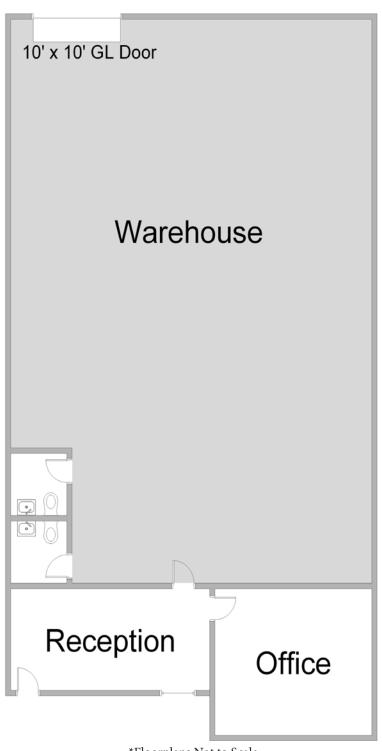

### **Unit Features**

-47-Power: 100A | 120/208

Clearance Height: 16'

Ground Level Doors: One 10'x10'