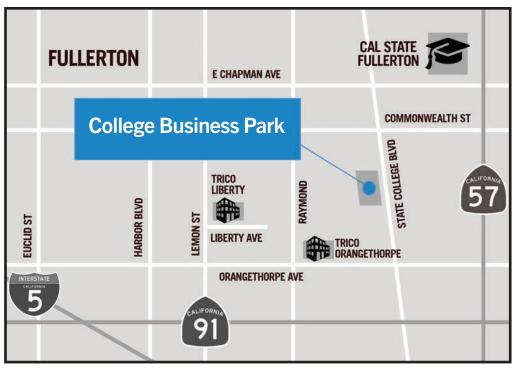

# SITE HIGHLIGHTS:

- 24 Hour Access
- Drive Around Building
- 53' Truck Access
- Excellent Access to 55, 57, & 91 Freeways
- Various Sizes Available: 600 SF to 2,000 SF
- Onsite Management
- Security Cameras on All Access Points
- Some Offices have HVAC