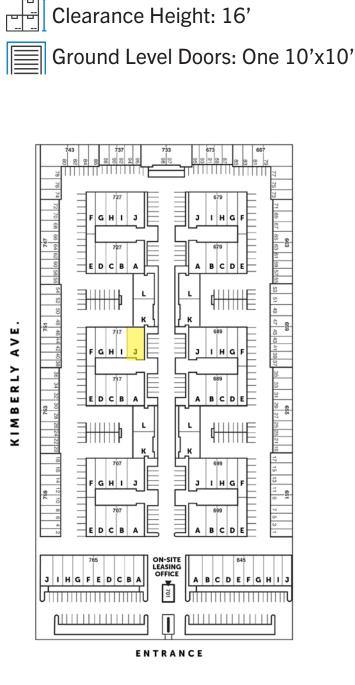

# FOR717 S. State College Blvd., Unit J<br/>Fullerton, CALEASE2,134 SF Industrial Unit

This information has been furnished from sources which we deem reliable; however, we do not guarantee its accuracy and assume no liability. Do not rely on any of the information contained herein without verifying it yourself directly with the listing broker or owner.

#### **Trico Realty, Inc.** License #00342120

3100-A Pullman Street Costa Mesa, CA 92626 714-751-4420 TricoRealty.com

- 7- Power: 100A | 120/208

FOR717 S. State College Blvd., Unit J<br/>Fullerton, CALEASE2,134 SF Industrial Unit