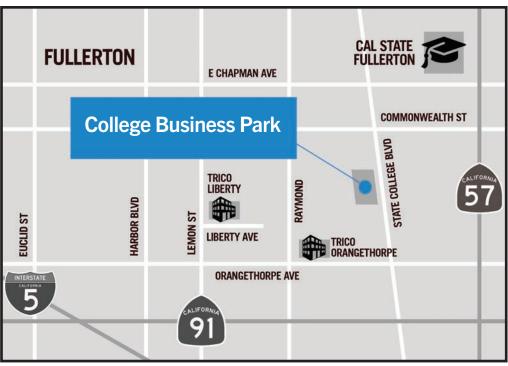

# FOR

717 S. State College Blvd., Unit D Fullerton, CA

LEASE 1,200 SF Industrial Unit

This information has been furnished from sources which we deem reliable; however, we do not guarantee its accuracy and assume no liability. Do not rely on any of the information contained herein without verifying it yourself directly with the listing broker or owner.

## 717 S. State College Blvd., Unit D Fullerton, CA