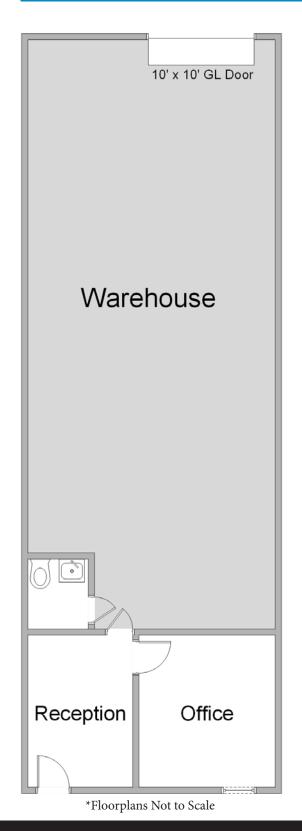

## LEASE 1,200 SF Industrial Unit

### **Unit Features**

-4-Power: 100A | 120/208

Clearance Height: 16'

Ground Level Doors: One 10'x10'