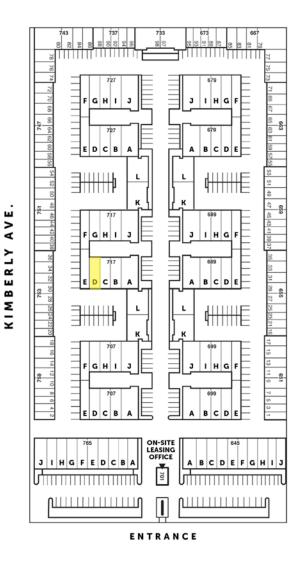

# FOR

717 S. State College Blvd., Unit D Fullerton, CA

LEASE 1,200 SF Industrial Unit

This information has been furnished from sources which we deem reliable; however, we do not guarantee its accuracy and assume no liability. Do not rely on any of the information contained herein without verifying it yourself directly with the listing broker or owner.

## 717 S. State College Blvd., Unit D Fullerton, CA