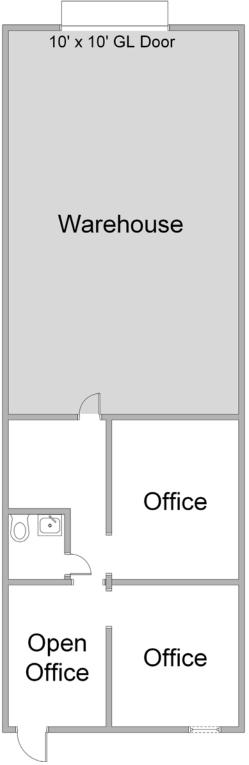

#### **Unit Features**

Clearance Height: 16'

Ground Level Doors: One 10'x10'

\*Floorplans Not to Scale

714-751-4420 TricoRealty.com License #00342120