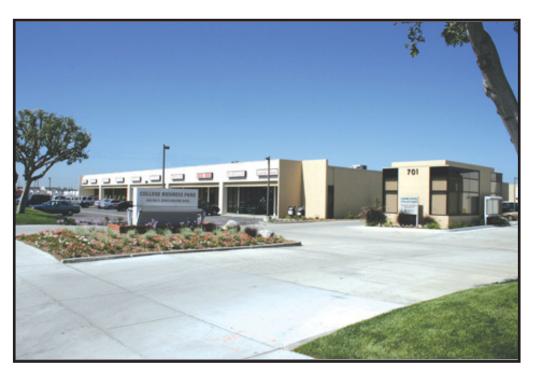

## **FOR**

707 S. State College Blvd., Unit B Fullerton, CA

LEASE 1,200 SF Industrial Unit

This information has been furnished from sources which we deem reliable; however, we do not guarantee its accuracy and assume no liability. Do not rely on any of the information contained herein without verifying it yourself directly with the listing broker or owner.

# **FOR**

707 S. State College Blvd., Unit B Fullerton, CA

LEASE 1,200 SF Industrial Unit