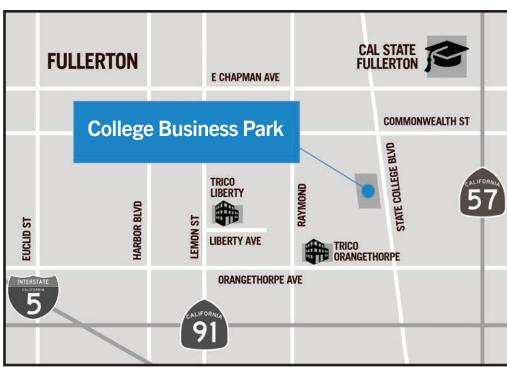

## **SITE HIGHLIGHTS:**

- 24 Hour Access
- Drive Around Building
- 53' Truck Access
- Excellent Access to 55, 57, & 91 Freeways
- Various Sizes Available: 600 SF to 2,000 SF
- Onsite Management
- Security Cameras on All Access **Points**
- Some Offices have HVAC