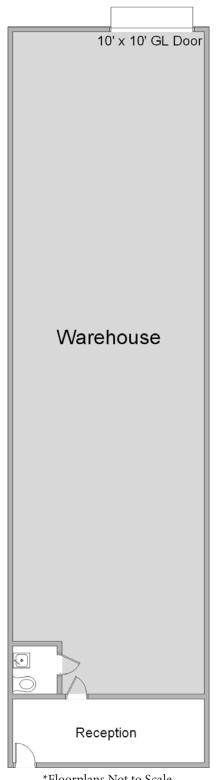

### **Unit Features**

-47-Power: 100A | 120/208

Clearance Height: 14'

Ground Level Doors: One 10'x10'