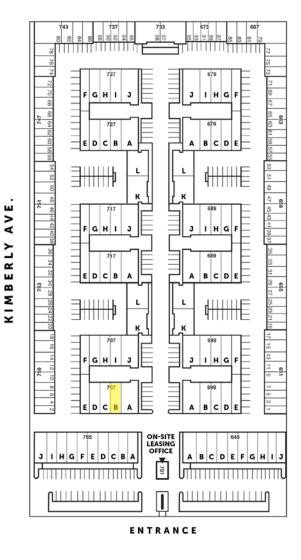

## **FOR**

707 S. State College Blvd., Unit B Fullerton, CA

LEASE 1,200 SF Industrial Unit

This information has been furnished from sources which we deem reliable; however, we do not guarantee its accuracy and assume no liability. Do not rely on any of the information contained herein without verifying it yourself directly with the listing broker or owner.

# **FOR**

707 S. State College Blvd., Unit B Fullerton, CA

LEASE 1,200 SF Industrial Unit