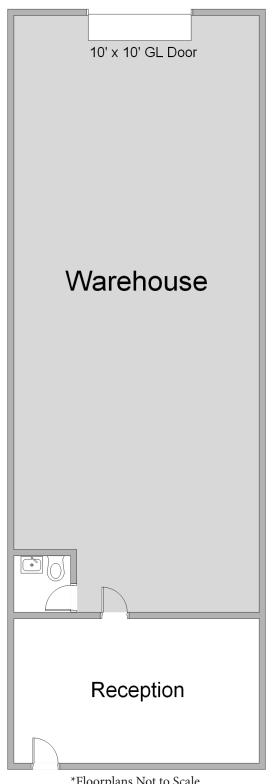

### **Unit Features**

-4-Power: 100A | 120/208

Clearance Height: 16'

Ground Level Doors: One 10'x10'

\*Floorplans Not to Scale