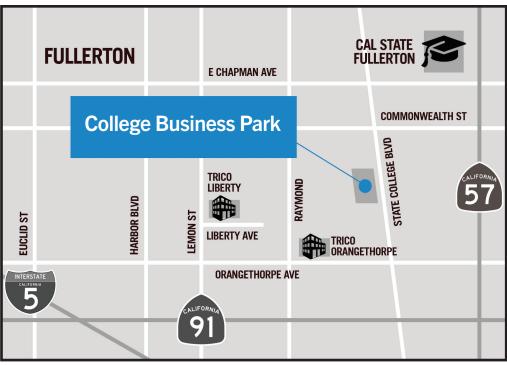

# **FOR**

699 S. State College Blvd., Unit G Fullerton, CA

LEASE 1,200 SF Industrial Unit

This information has been furnished from sources which we deem reliable; however, we do not guarantee its accuracy and assume no liability. Do not rely on any of the information contained herein without verifying it yourself directly with the listing broker or owner.

## 699 S. State College Blvd., Unit G Fullerton, CA

## **SITE HIGHLIGHTS:**

- 24 Hour Access
- Drive Around Building
- 53' Truck Access
- Excellent Access to 55, 57, & 91 Freeways
- Various Sizes Available: 600 SF to 2,000 SF
- Onsite Management
- Security Cameras on All Access **Points**
- Some Offices have HVAC