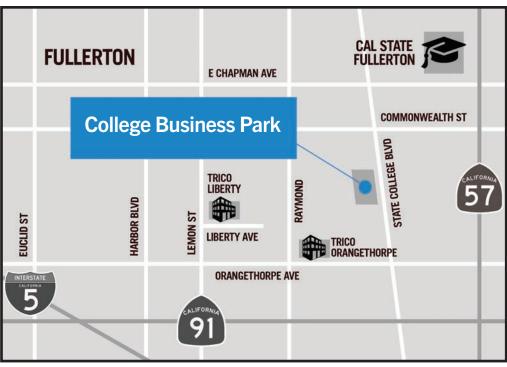

## **FOR**

689 S. State College Blvd., Unit L Fullerton, CA

LEASE 2,045 SF Industrial Unit

This information has been furnished from sources which we deem reliable; however, we do not guarantee its accuracy and assume no liability. Do not rely on any of the information contained herein without verifying it yourself directly with the listing broker or owner.

# **FOR**

689 S. State College Blvd., Unit L Fullerton, CA

LEASE 2,045 SF Industrial Unit