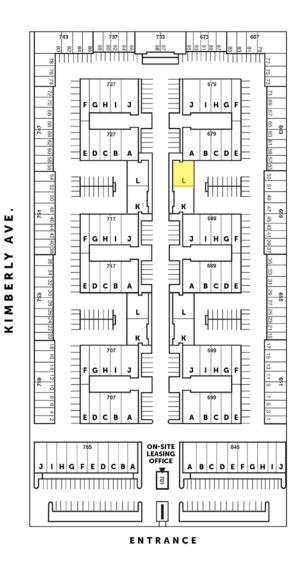

## **FOR**

689 S. State College Blvd., Unit L Fullerton, CA

LEASE 2,045 SF Industrial Unit

This information has been furnished from sources which we deem reliable; however, we do not guarantee its accuracy and assume no liability. Do not rely on any of the information contained herein without verifying it yourself directly with the listing broker or owner.

# **FOR**

689 S. State College Blvd., Unit L Fullerton, CA

LEASE 2,045 SF Industrial Unit