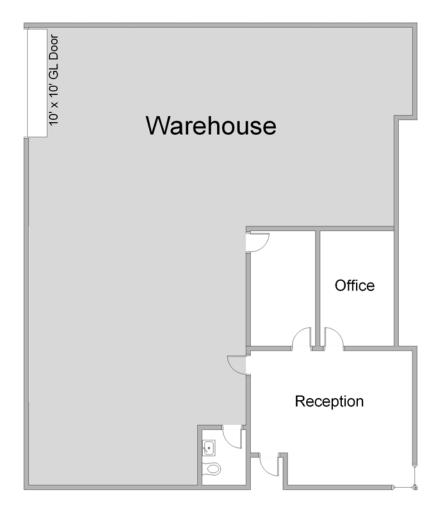

### **Unit Features**

-47-Power: 100A | 120/208

Clearance Height: 16'

Ground Level Doors: One 10'x10'

\*Floorplans Not to Scale