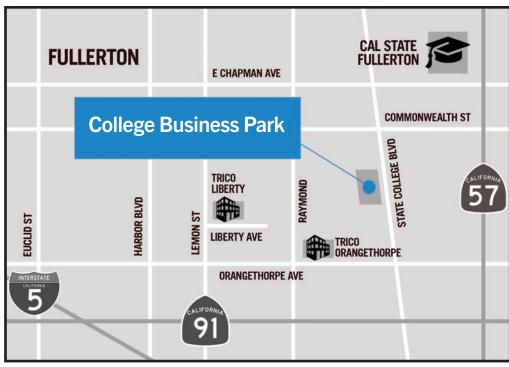

# **FOR**

689 S. State College Blvd., Unit I Fullerton, CA

LEASE 1,200 SF Industrial Unit

This information has been furnished from sources which we deem reliable; however, we do not guarantee its accuracy and assume no liability. Do not rely on any of the information contained herein without verifying it yourself directly with the listing broker or owner.