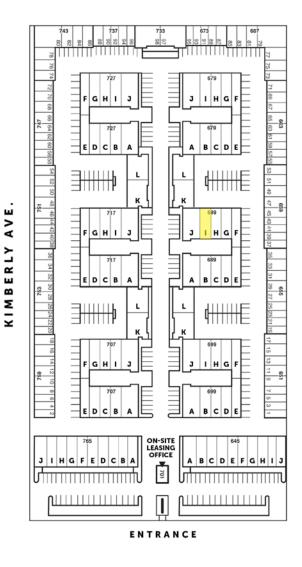

# **FOR**

689 S. State College Blvd., Unit I Fullerton, CA

LEASE 1,200 SF Industrial Unit

This information has been furnished from sources which we deem reliable; however, we do not guarantee its accuracy and assume no liability. Do not rely on any of the information contained herein without verifying it yourself directly with the listing broker or owner.