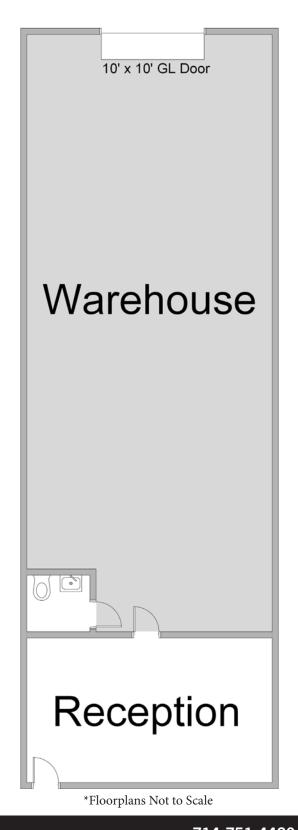

### **Unit Features**

-47-Power: 100A | 120/208

Clearance Height: 16'

Ground Level Doors: One 10'x10'