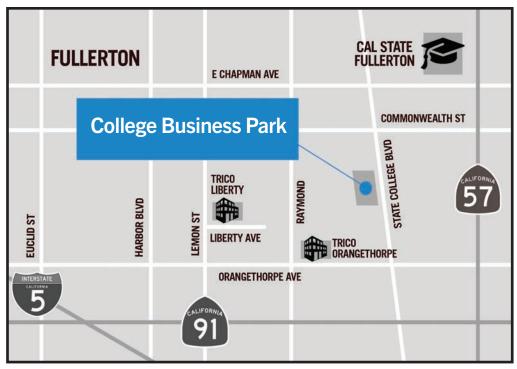

# FOR689 S. State College Blvd., Unit F<br/>Fullerton, CALEASE1,580 SF Industrial Unit

This information has been furnished from sources which we deem reliable; however, we do not guarantee its accuracy and assume no liability. Do not rely on any of the information contained herein without verifying it yourself directly with the listing broker or owner.