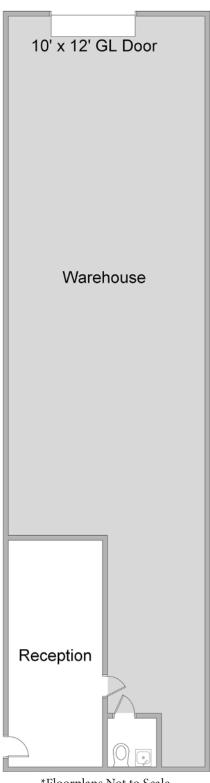

## **Unit Features**

Clearance Height: 16'

Ground Level Doors: One 10'x12'

\*Floorplans Not to Scale

714-751-4420 TricoRealty.com License #00342120