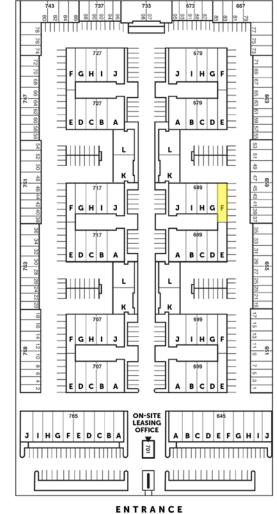

# FOR689 S. State College Blvd., Unit F<br/>Fullerton, CALEASE1,580 SF Industrial Unit

This information has been furnished from sources which we deem reliable; however, we do not guarantee its accuracy and assume no liability. Do not rely on any of the information contained herein without verifying it yourself directly with the listing broker or owner.