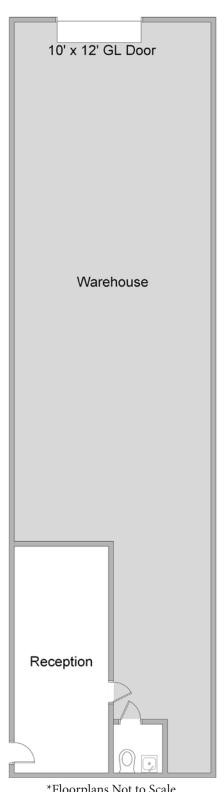

#### **Unit Features**

-47-Power: 100A | 120/208

Clearance Height: 16'

Ground Level Doors: One 10'x12'

\*Floorplans Not to Scale