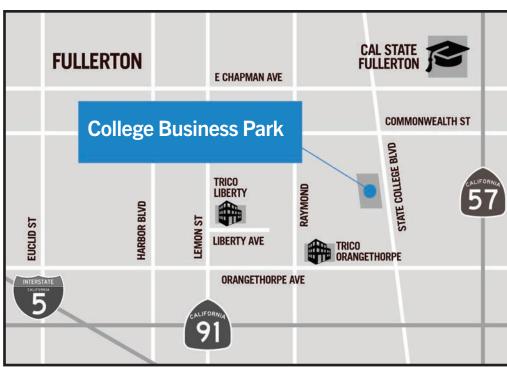

## **FOR**

689 S. State College Blvd., Unit E Fullerton, CA

LEASE 1,500 SF Industrial Unit

This information has been furnished from sources which we deem reliable; however, we do not guarantee its accuracy and assume no liability. Do not rely on any of the information contained herein without verifying it yourself directly with the listing broker or owner.

### 689 S. State College Blvd., Unit E Fullerton, CA

# LEASE 1,500 SF Industrial Unit