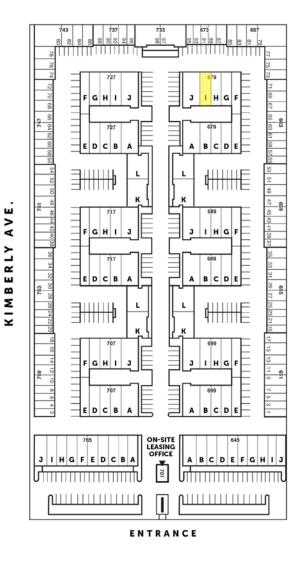

## **FOR**

679 S. State College Blvd., Unit I Fullerton, CA

LEASE 1,280 SF Industrial Unit

This information has been furnished from sources which we deem reliable; however, we do not guarantee its accuracy and assume no liability. Do not rely on any of the information contained herein without verifying it yourself directly with the listing broker or owner.

## 679 S. State College Blvd., Unit I Fullerton, CA