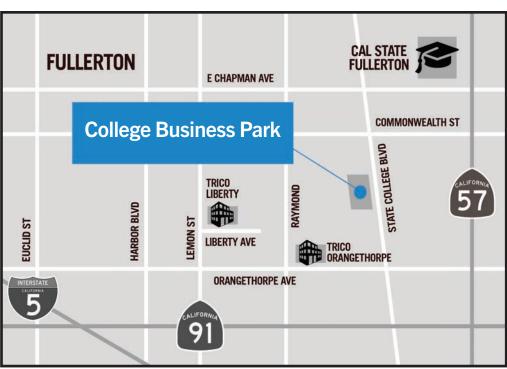

## **SITE HIGHLIGHTS:**

- 24 Hour Access
- Drive Around Building
- 53' Truck Access
- Excellent Access to 55, 57, & 91 Freeways
- Various Sizes Available: 600 SF to 2,000 SF
- Onsite Management
- Security Cameras on All Access **Points**
- Some Offices have HVAC

## **FOR**

679 S. State College Blvd., Unit I Fullerton, CA

LEASE 1,280 SF Industrial Unit

This information has been furnished from sources which we deem reliable; however, we do not guarantee its accuracy and assume no liability. Do not rely on any of the information contained herein without verifying it yourself directly with the listing broker or owner.

## 679 S. State College Blvd., Unit I Fullerton, CA