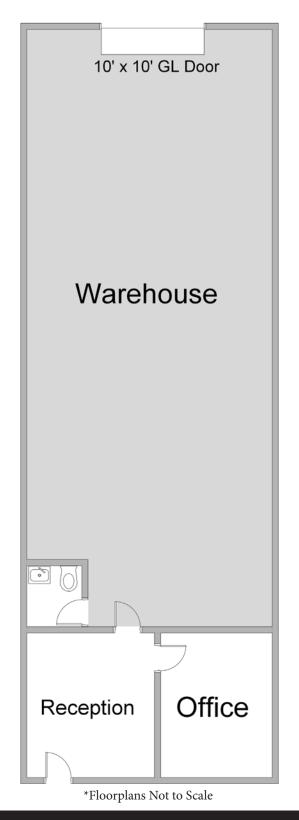

### **Unit Features**

-47-Power: 100A | 120/208

Clearance Height: 16'

Ground Level Doors: One 10'x10'