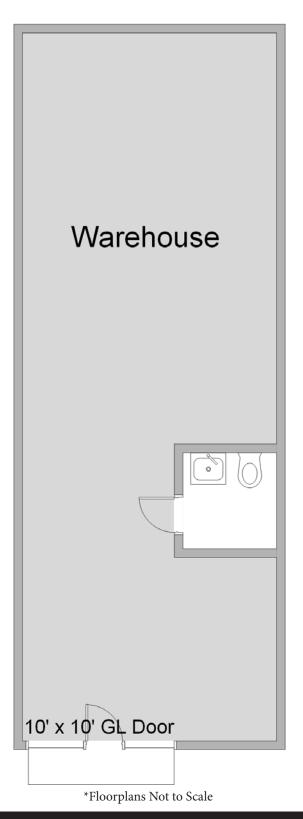

## **LEASE** 673 SF Industrial Unit

### **Unit Features**

Clearance Height: 16'

Ground Level Doors: One 10'x10'

714-751-4420 TricoRealty.com License #00342120