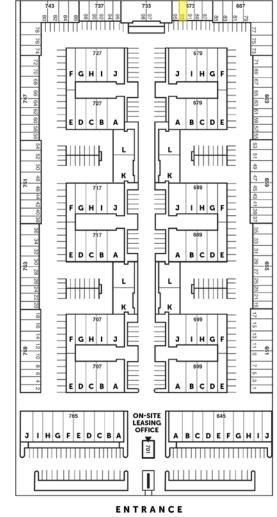

# **FOR** 673 S. State College Blvd., Unit 93 Fullerton, CA

# LEASE 600 SF Industrial Unit

This information has been furnished from sources which we deem reliable; however, we do not guarantee its accuracy and assume no liability. Do not rely on any of the information contained herein without verifying it yourself directly with the listing broker or owner.