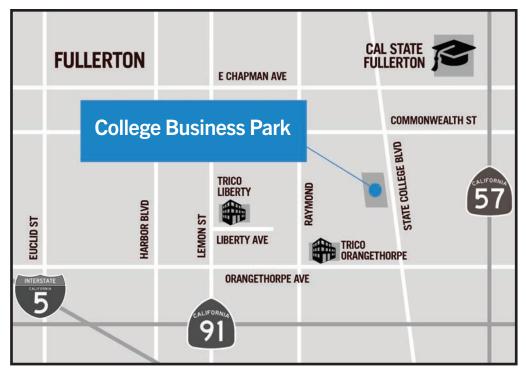

# **FOR** 673 S. State College Blvd., Unit 93 Fullerton, CA

# LEASE 600 SF Industrial Unit

This information has been furnished from sources which we deem reliable; however, we do not guarantee its accuracy and assume no liability. Do not rely on any of the information contained herein without verifying it yourself directly with the listing broker or owner.