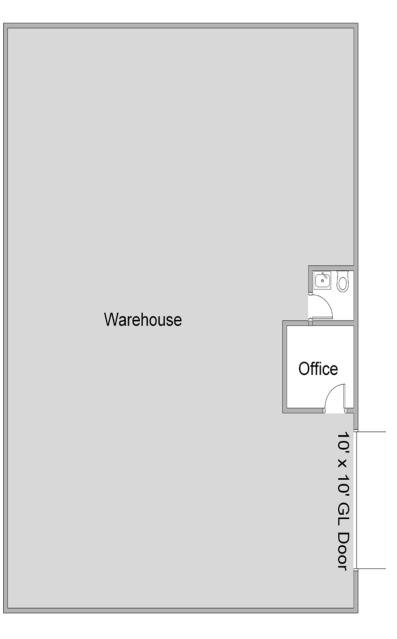

# LEASE 2,330 SF Industrial Unit

This information has been furnished from sources which we deem reliable; however, we do not guarantee its accuracy and assume no liability. Do not rely on any of the information contained herein without verifying it yourself directly with the listing broker or owner.

### **Unit Features**

Clearance Height: 16'

Ground Level Doors: One 10'x10'

\*Floorplans Not to Scale

714-751-4420 TricoRealty.com License #00342120

JOHN PAK john@tricorealty.com License #01483069