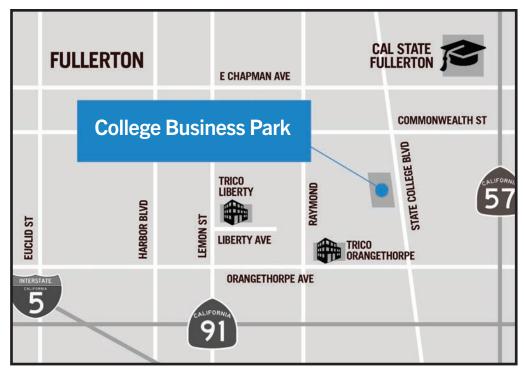

## **FOR** 667 S. State College Blvd., Unit 79 Fullerton, CA

# LEASE 2,330 SF Industrial Unit

This information has been furnished from sources which we deem reliable; however, we do not guarantee its accuracy and assume no liability. Do not rely on any of the information contained herein without verifying it yourself directly with the listing broker or owner.