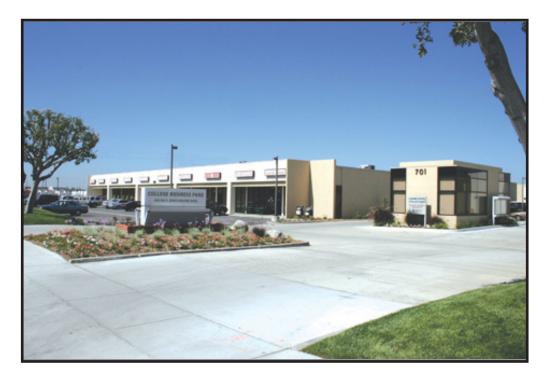

## SITE HIGHLIGHTS:

- 24 Hour Access
- Drive Around Building
- 53' Truck Access
- Excellent Access to 55, 57, & 91 Freeways
- Various Sizes Available: 600 SF to 2,000 SF
- Onsite Management
- Security Cameras on All Access
  Points
- Some Offices have HVAC