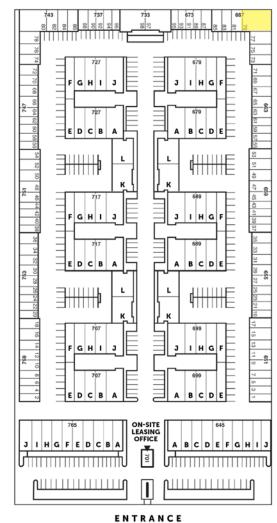

### **Unit Features**

Clearance Height: 16'

Ground Level Doors: One 10'x10'

\*Floorplans Not to Scale

714-751-4420 TricoRealty.com License #00342120

JOHN PAK john@tricorealty.com License #01483069