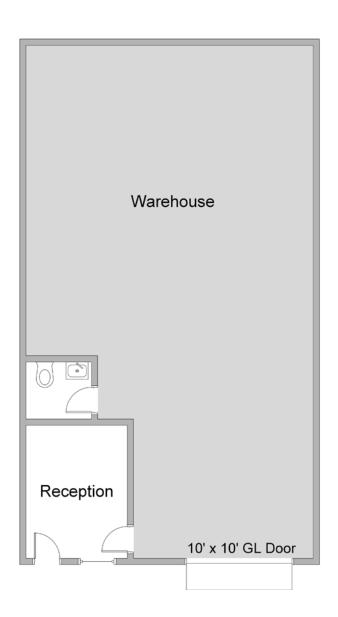

### **Unit Features**

-4-Power: 100A | 120/208

Clearance Height: 16'

Ground Level Doors: One 10'x10'

\*Floorplans Not to Scale