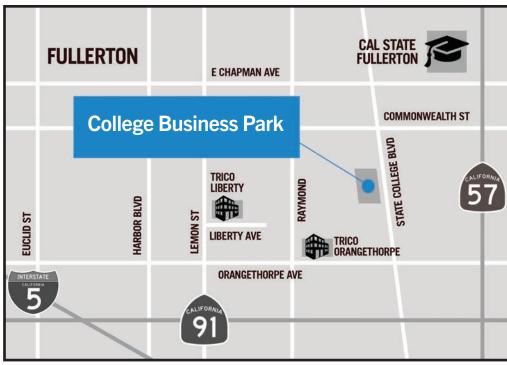

### **SITE HIGHLIGHTS:**

- 24 Hour Access
- Drive Around Building
- 53' Truck Access
- Excellent Access to 55, 57, & 91 Freeways
- Various Sizes Available: 600 SF to 2,000 SF
- Onsite Management
- Security Cameras on All Access **Points**
- Some Offices have HVAC