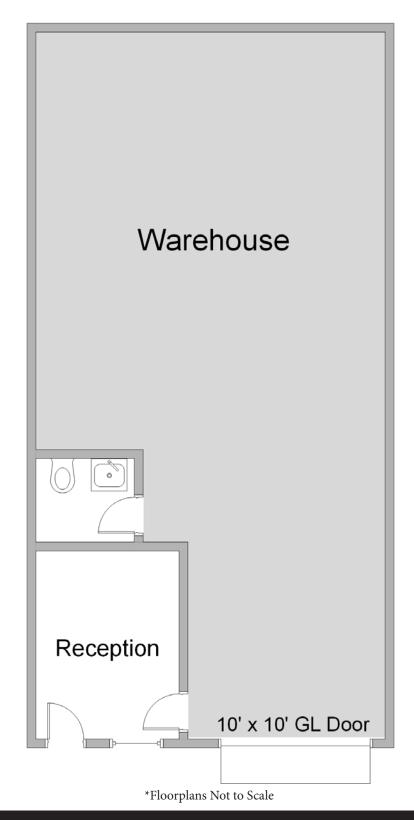

# LEASE 800 SF Industrial Unit

### **Unit Features**

-4-Power: 100A | 120/208

Clearance Height: 16'

Ground Level Doors: One 10'x10'