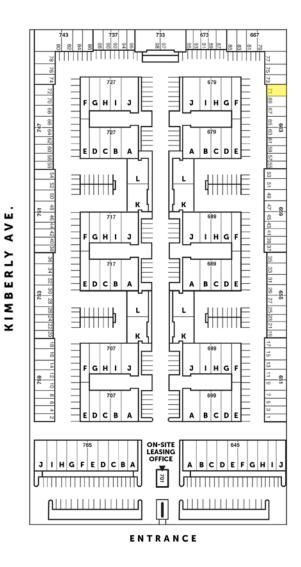

## FOR 663 S. State College Blvd., Unit 71 Fullerton, CA

# LEASE 800 SF Industrial Unit

This information has been furnished from sources which we deem reliable; however, we do not guarantee its accuracy and assume no liability. Do not rely on any of the information contained herein without verifying it yourself directly with the listing broker or owner.