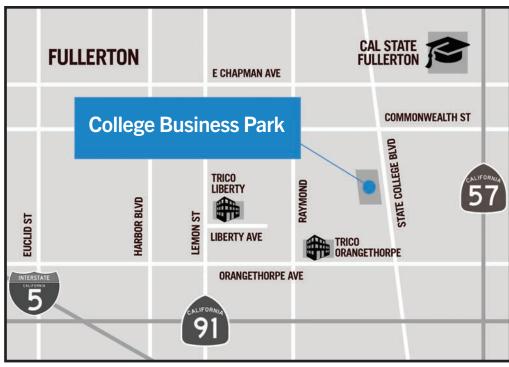

## FOR 663 S. State College Blvd., Unit 71 Fullerton, CA

# LEASE 800 SF Industrial Unit

This information has been furnished from sources which we deem reliable; however, we do not guarantee its accuracy and assume no liability. Do not rely on any of the information contained herein without verifying it yourself directly with the listing broker or owner.