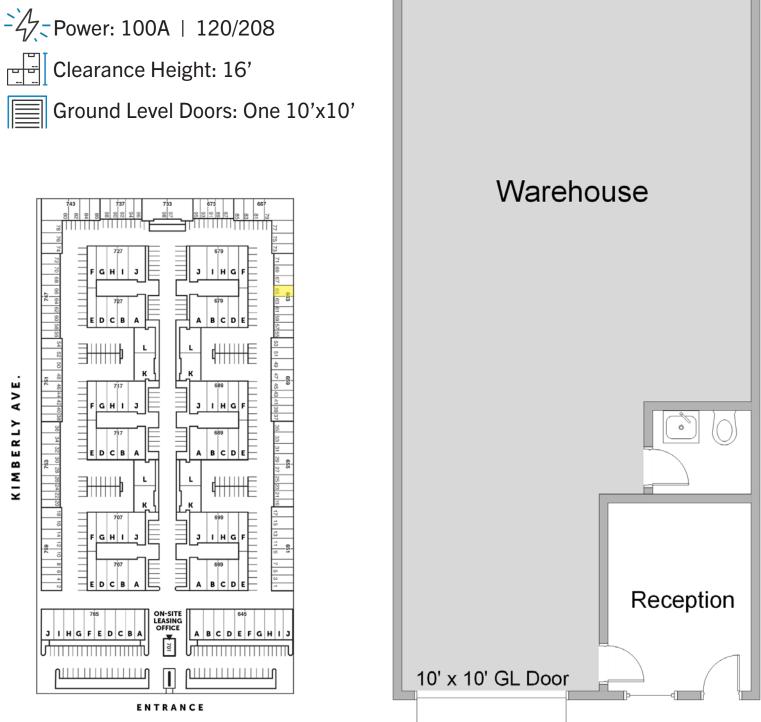

## SITE HIGHLIGHTS:

- 24 Hour Access
- Drive Around Building
- 53' Truck Access
- Excellent Access to 55, 57, & 91 Freeways
- Various Sizes Available: 600 SF to 2,000 SF
- Onsite Management
- Security Cameras on All Access
  Points
- Some Offices have HVAC

### **Unit Features**

\*Floorplans Not to Scale

714-751-4420 TricoRealty.com License #00342120