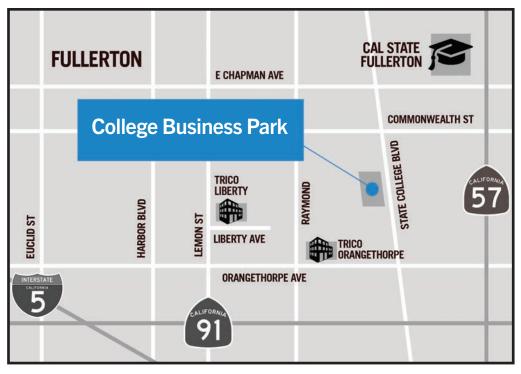

## **FOR** 663 S. State College Blvd., Unit 65 Fullerton, CA

# LEASE 800 SF Industrial Unit

This information has been furnished from sources which we deem reliable; however, we do not guarantee its accuracy and assume no liability. Do not rely on any of the information contained herein without verifying it yourself directly with the listing broker or owner.