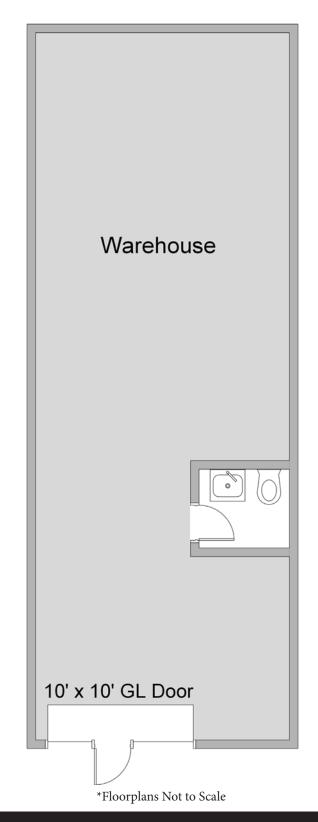

### **Unit Features**

-47-Power: 100A | 120/208

Clearance Height: 16'

Ground Level Doors: One 10'x10'