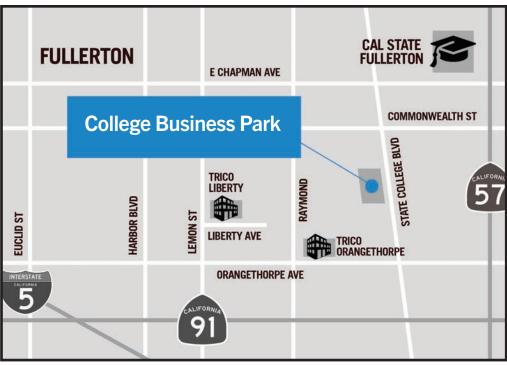

### **SITE HIGHLIGHTS:**

- 24 Hour Access
- Drive Around Building
- 53' Truck Access
- Excellent Access to 55, 57, & 91 Freeways
- Various Sizes Available: 600 SF to 2,000 SF
- Onsite Management
- Security Cameras on All Access **Points**
- Some Offices have HVAC