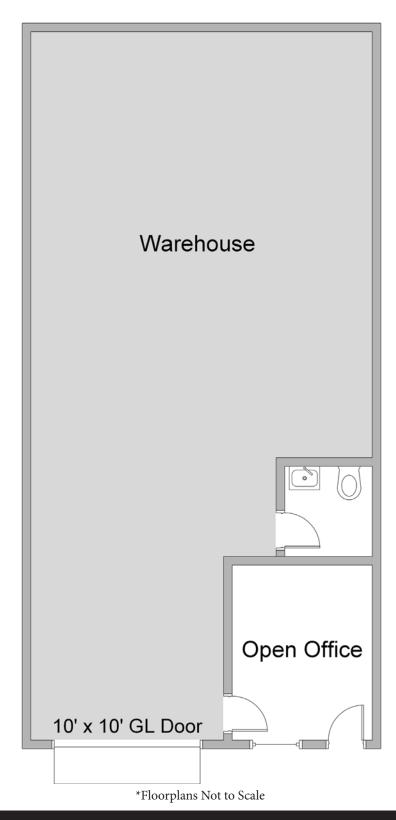

### **Unit Features**

-47-Power: 100A | 120/208

Clearance Height: 16'

Ground Level Doors: One 10'x10'