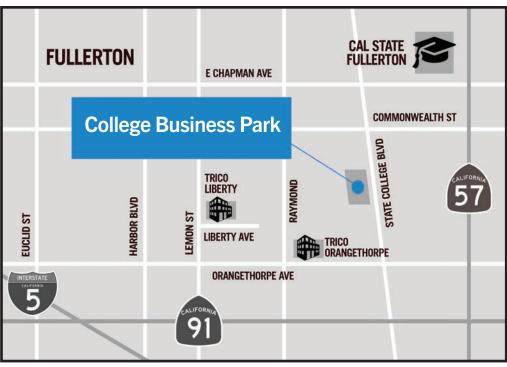

## FOR 655 S. State College Blvd., Unit 29 Fullerton, CA

FOR 655 S. State College Blvd., Unit 29 Fullerton, CA