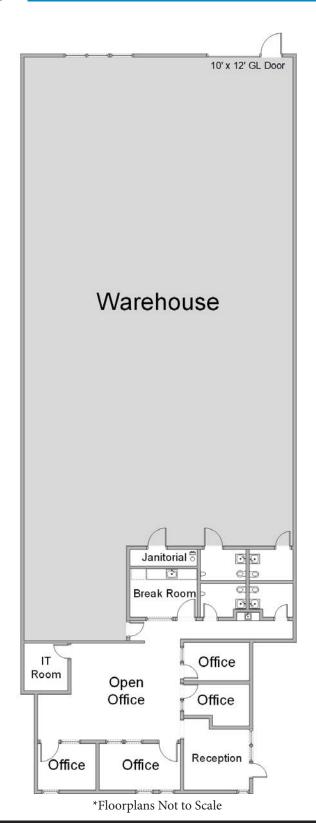

### **UNIT FEATURES:**

- 1,780 SF Office Space
- Four Private Offices
- One Open Office Area
- Break Room with Updated Features
- Dedicated Climate Controlled Server Room
- Energy Efficient Windows and Lighting
- 19' Warehouse Clearance
- One 10' x 12' Overhead Door

### **Unit Features**

Power: 400A | 120/240

Clearance Height: 19'

Ground Level Doors: One 10'x12'

RED HILL AVENUE