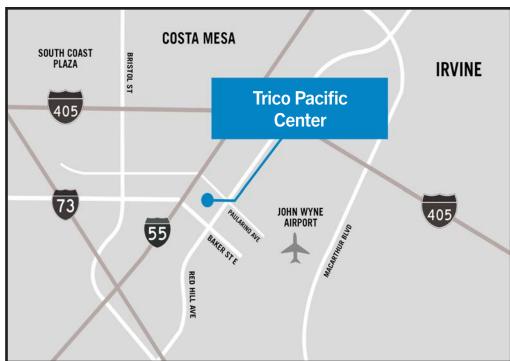

# 3161 Red Hill Ave. Costa Mesa, CA

This information has been furnished from sources which we deem reliable; however, we do not guarantee its accuracy and assume no liability. Do not rely on any of the information contained herein without verifying it yourself directly with the listing broker or owner.

# **FOR**

PAULARINO AVEN

# 3161 Red Hill Ave. Costa Mesa, CA

LEASE 9,364 SF Industrial Unit