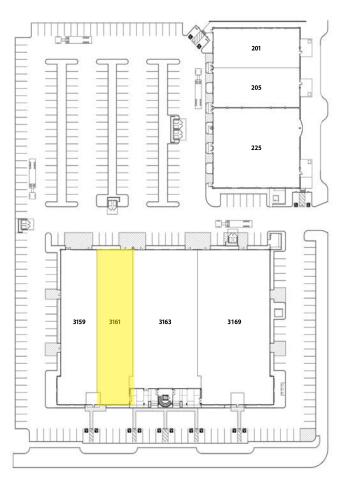

# 3161 Red Hill Ave. Costa Mesa, CA

This information has been furnished from sources which we deem reliable; however, we do not guarantee its accuracy and assume no liability. Do not rely on any of the information contained herein without verifying it yourself directly with the listing broker or owner.

# 3161 Red Hill Ave. Costa Mesa, CA

LEASE 9,364 SF Industrial Unit