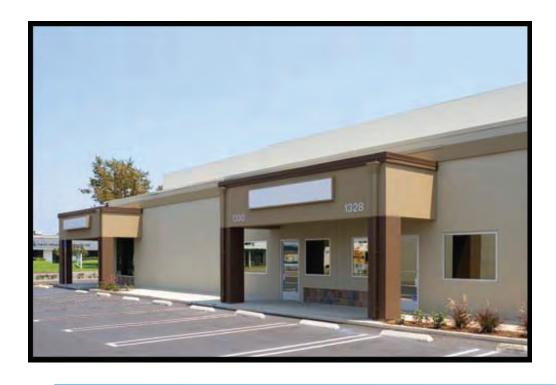

### **FOR LEASE**

### **FEATURES:**

- Pylon Signage Available
- One ground level door
- 14 ft. clearance
- Clean well maintained Park
- 100 to 200 Amps, 120/208 Volts, 3 phase
- Street Frontage on Orangethorpe
- Close to 91 and 57 freeways

# 1244-1334 East Orangethorpe Avenue, Fullerton, CA 92831

This information has been furnished from sources which we deem reliable; however, we do not guarantee its accuracy and assume no liability. Do not rely on any of the information contained herein without verifying it yourself directly with the listing broker or owner.