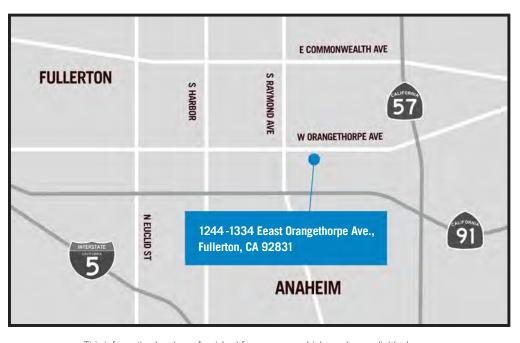

# 1244-1334 East Orangethorpe Avenue, Fullerton, CA 92831

This information has been furnished from sources which we deem reliable; however, we do not guarantee its accuracy and assume no liability. Do not rely on any of the information contained herein without verifying it yourself directly with the listing broker or owner.