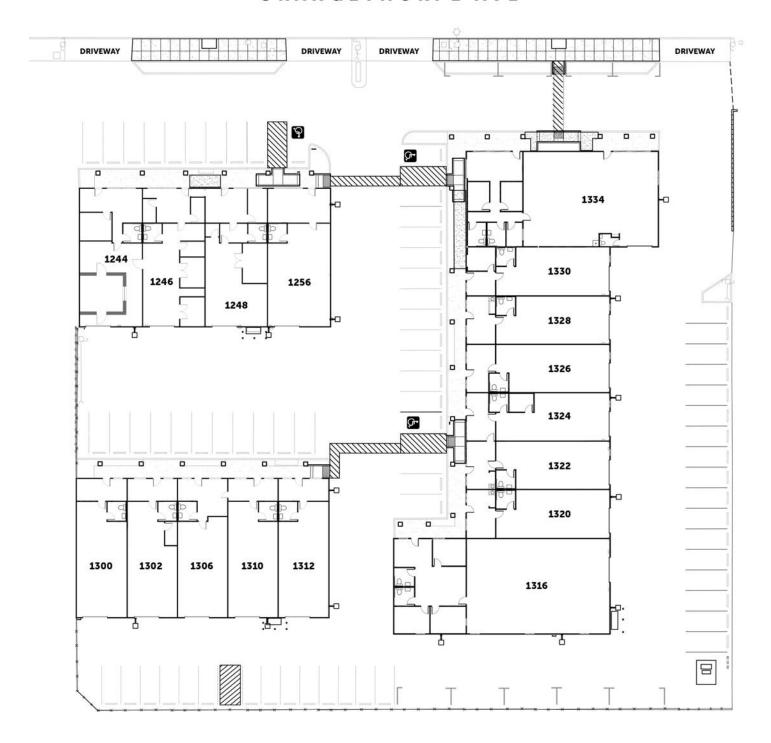

### • 1,200 - 3,600 Square Foot Units



### **FEATURES:**

- Pylon Signage Available
- One ground level door
- 14 ft. clearance
- Clean well maintained Park
- 100 to 200 Amps, 120/208 Volts, 3 phase
- Street Frontage on Orangethorpe
- Close to 91 and 57 freeways



# 1244-1334 East Orangethorpe Avenue, Fullerton, CA 92831



This information has been furnished from sources which we deem reliable; however, we do not guarantee its accuracy and assume no liability. Do not rely on any of the information contained herein without verifying it yourself directly with the listing broker or owner.

## FOR FURTHER DETAILS:

**JOHN PAK** 

john@tricorealty.com BRE#01483069

Trico Realty, Inc.

3100-A Pullman Street Costa Mesa, CA 92626 (714) 751-4420 • License #00342120





#### ORANGETHORPE AVE