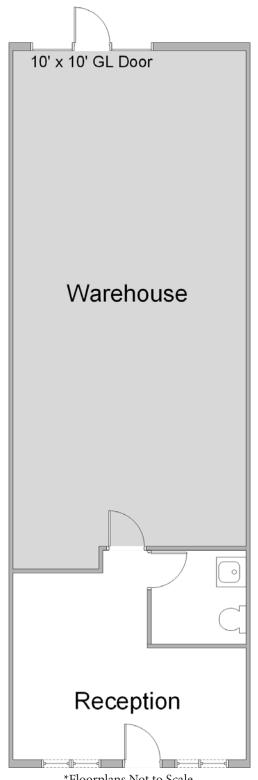

## **UNIT FEATURES:**

- LED Lights
- LVP Flooring
- 3 Phase, 4 Wire, 100 A
- HVAC in Reception

JOHN PAK

john@tricorealty.com License #01483069

#### **Unit Features**

-47-Power: 100A | 120/208

Clearance Height: 15'

Ground Level Doors: One 10'x10'

ORANGETHORPE AVE