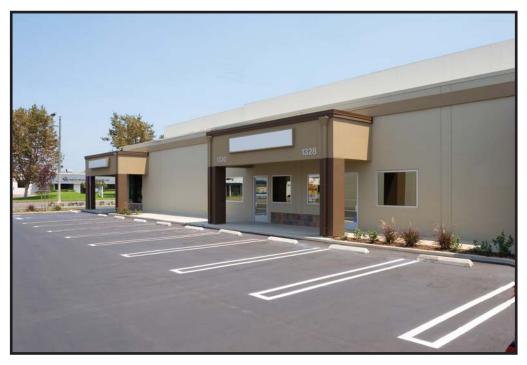

## **FOR** LEASE 1,200 SF Industrial Unit

## 1306 E. Orangethorpe Ave. Fullerton, CA

This information has been furnished from sources which we deem reliable; however, we do not guarantee its accuracy and assume no liability. Do not rely on any of the information contained herein without verifying it yourself directly with the listing broker or owner.

# **FOR LEASE** |

1306 E. Orangethorpe Ave. Fullerton, CA

1,200 SF Industrial Unit