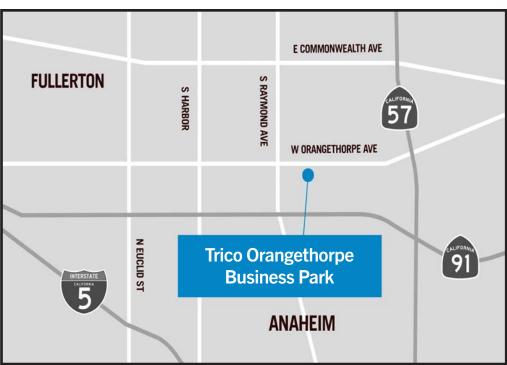

## **SITE HIGHLIGHTS:**

- Pylon Signage Available
- Clean Well Maintained Park
- Street Frontage on Orangethorpe
- Close to 91 and 57 Freeways
- Plenty of Parking
- Intimate & Quiet Industrial Park

## 1306 E. Orangethorpe Ave. Fullerton, CA

This information has been furnished from sources which we deem reliable; however, we do not guarantee its accuracy and assume no liability. Do not rely on any of the information contained herein without verifying it yourself directly with the listing broker or owner.

# **FOR LEASE** |

1306 E. Orangethorpe Ave. Fullerton, CA

1,200 SF Industrial Unit