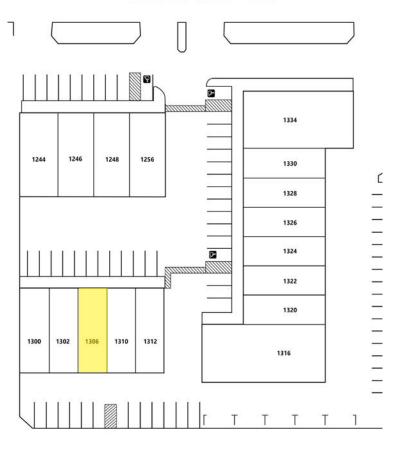

## 1306 E. Orangethorpe Ave. Fullerton, CA

This information has been furnished from sources which we deem reliable; however, we do not guarantee its accuracy and assume no liability. Do not rely on any of the information contained herein without verifying it yourself directly with the listing broker or owner.

# **FOR LEASE** |

1306 E. Orangethorpe Ave. Fullerton, CA

1,200 SF Industrial Unit