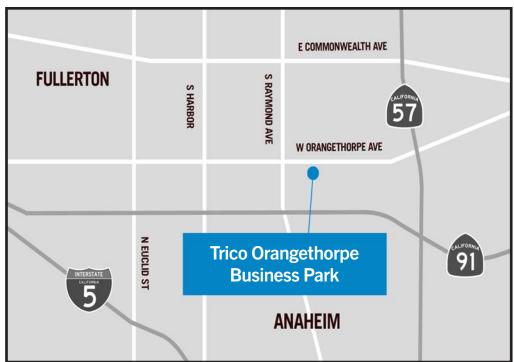

# FOR1300 E. Orangethorpe Ave.<br/>Fullerton, CALEASE1,200 SF Industrial Unit

This information has been furnished from sources which we deem reliable; however, we do not guarantee its accuracy and assume no liability. Do not rely on any of the information contained herein without verifying it yourself directly with the listing broker or owner.

# 1300 E. Orangethorpe Ave. Fullerton, CA