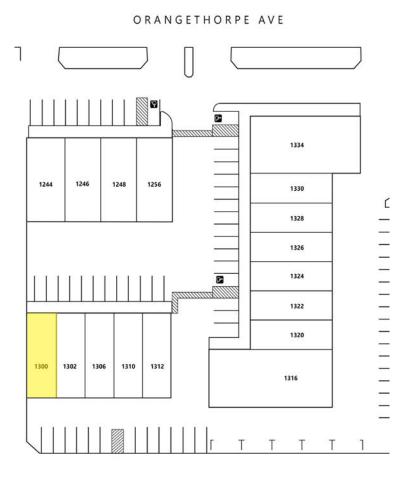

# SITE HIGHLIGHTS:

- Pylon Signage Available
- Clean Well Maintained Park
- Close to 91 and 57 Freeways
- Plenty of Parking
- Intimate & Quiet Industrial Park