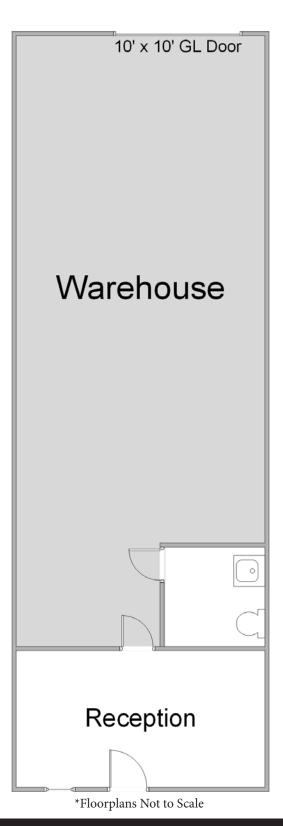

# **UNIT FEATURES:**

- LED Lights
- LVP Flooring
- Corner Unit
- 3 Phase, 4 Wire, 100 A
- HVAC in Office Area

## **Unit Features**

Clearance Height: 15'

Ground Level Doors: One 10'x10'

714-751-4420 TricoRealty.com License #00342120