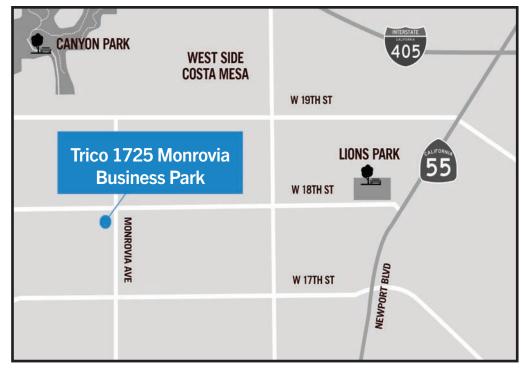

## SITE HIGHLIGHTS:

- Business Park Environment
- Premier Westside Costa Mesa Location
- Excellent Access to 55 Freeway
- Retail and Restaurant
  Amenities Nearby
- Professional Property Management
- Zoning: MG General Industrial