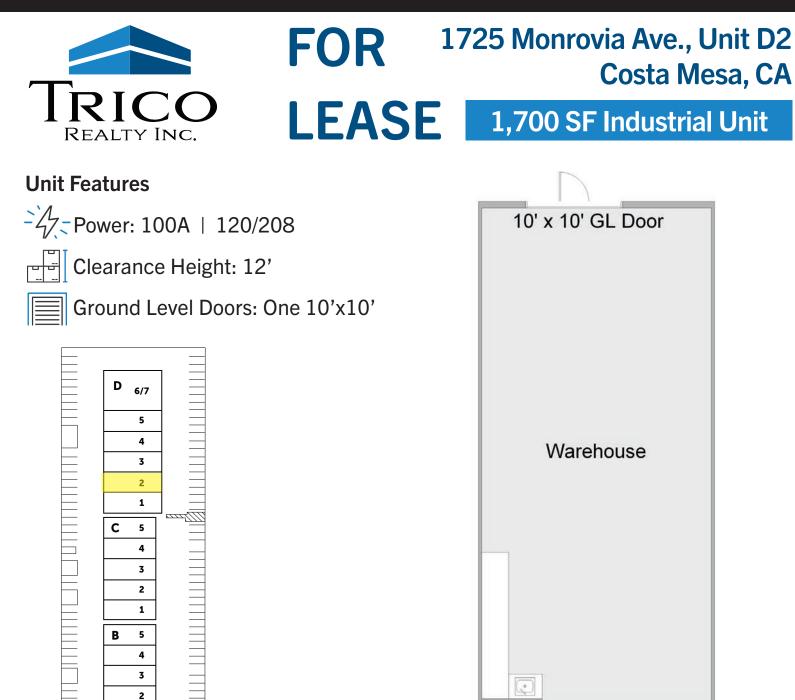

# **FOR** 1725 Monrovia Ave., Unit D2 Costa Mesa, CA

## **LEASE** 1,700 SF Industrial Unit

This information has been furnished from sources which we deem reliable; however, we do not guarantee its accuracy and assume no liability. Do not rely on any of the information contained herein without verifying it yourself directly with the listing broker or owner.

## **UNIT FEATURES:**

- Open Office Concept
- Coffee Bar
- Renovated Lighting & Flooring
- One Restroom
- 100 Amps, 3 Phase Power
- 10'x10' Warehouse Roll Up Door