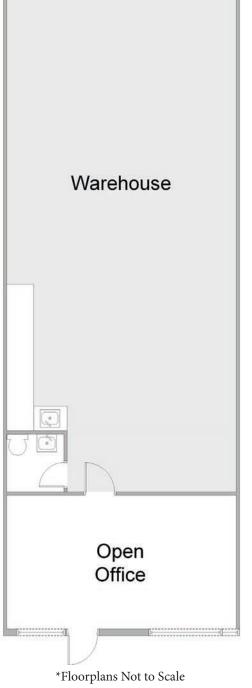

## **UNIT FEATURES:**

- Open Office Concept
- Coffee Bar
- Renovated Lighting & Flooring
- One Restroom
- 100 Amps, 3 Phase Power
- 10'x10' Warehouse Roll Up Door