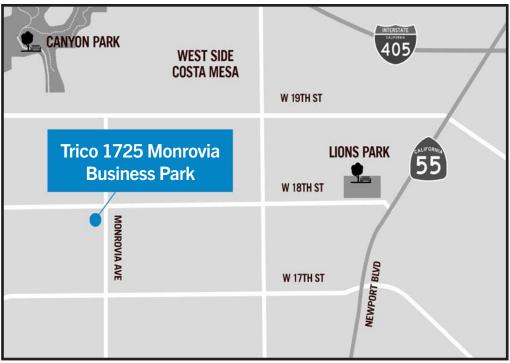

#### **SITE HIGHLIGHTS:**

- Business Park Environment
- Premier Westside Costa Mesa Location
- Excellent Access to 55 Freeway
- Retail and Restaurant Amenities Nearby
- Professional Property Management
- Zoning: MG General Industrial