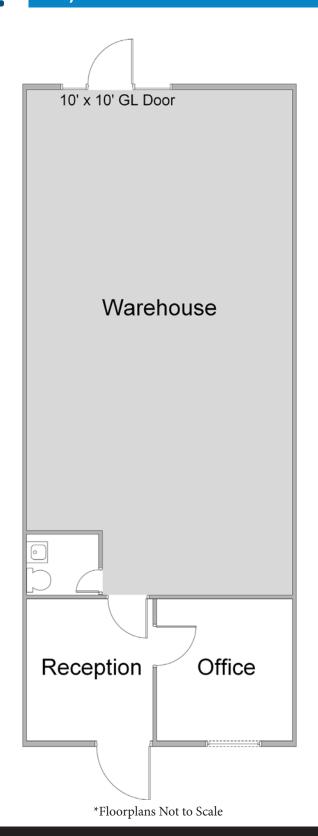

#### **UNIT FEATURES:**

- Window Lined Storefront
- Reception
- One Private Office
- One Restroom
- 100 Amps, 3 Phase Power
- 10'x10' Warehouse Roll Up Door

#### **Unit Features**

-47-Power: 100A | 120/208

Clearance Height: 12'

Ground Level Doors: One 10'x10'