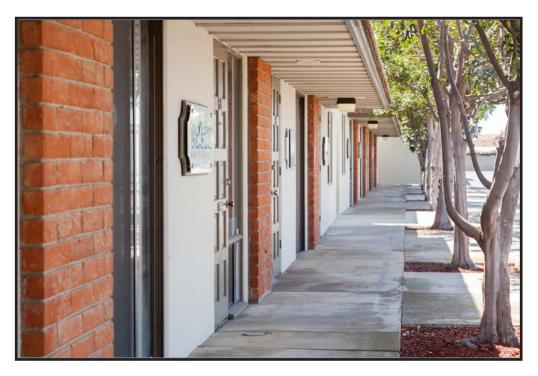

#### **UNIT FEATURES:**

- Window Lined Storefront
- Reception
- One Private Office
- One Restroom
- 100 Amps, 3 Phase Power
- 10'x10' Warehouse Roll Up Door