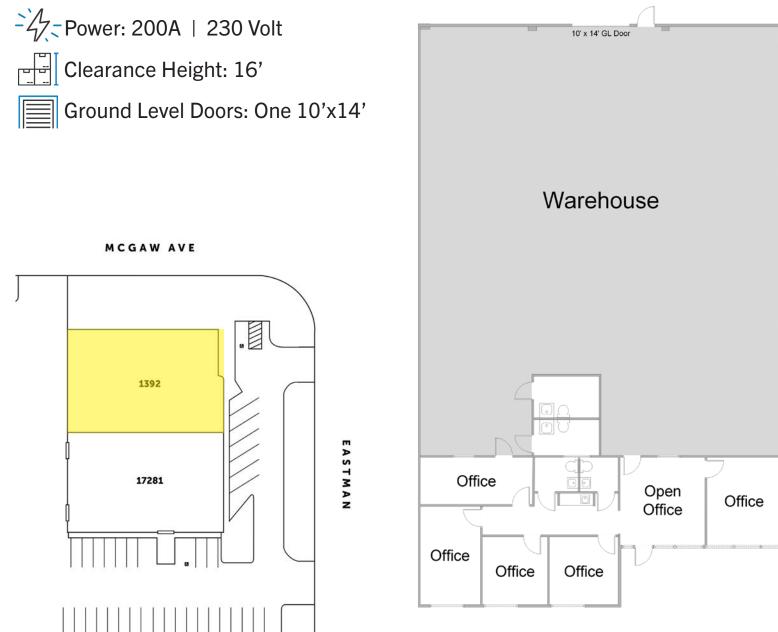

## **UNIT FEATURES:**

- Approx. 1,385 Sq. Ft. Office Area
- Plank Vinyl Flooring
- Four Restrooms: Two in Office Area & Two in the Warehouse
- Wet Bar
- 200 Amps; 230 Volt; Phase 3
- 16' Clearance
- Sealed Floors in the Warehouse
- Three Skylights in the Warehouse
- 13 Car Parking Spots

### **Unit Features**

FOR

LEASE

\*Floorplans Not to Scale