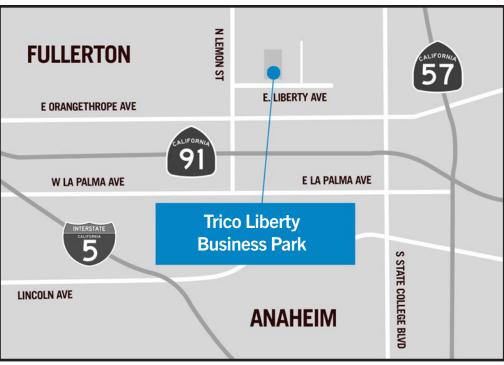

## 155 E. Liberty Ave., Unit D Anaheim, CA

This information has been furnished from sources which we deem reliable; however, we do not guarantee its accuracy and assume no liability. Do not rely on any of the information contained herein without verifying it yourself directly with the listing broker or owner.

## 155 E. Liberty Ave., Unit D Anaheim, CA

2,400 SF Industrial Unit