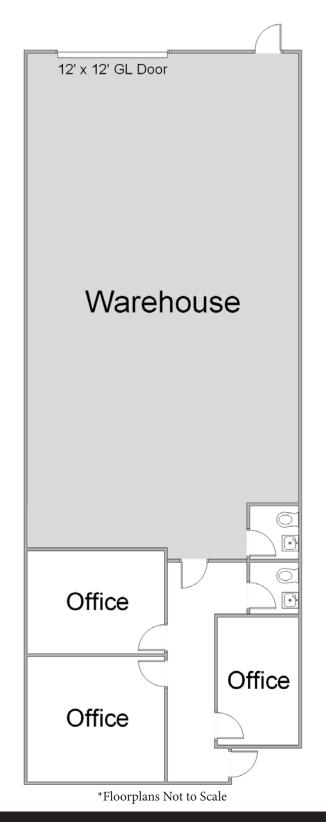

### **SITE HIGHLIGHTS:**

- Only Multi-Industrial Unit in Area
- 53' Truck Access
- 18' Clearance
- 200 Amps, 3 Phase 4 Wires
- 12' x 12' Rollup Doors
- Fiber Internet
- 100% HVAC in Office

#### **UNIT FEATURES:**

- LED Lights in Warehouse and Office
- LVP Flooring in Office Area

### **Unit Features**

-47-Power: 100A | 120/208

Clearance Height: 18'

Ground Level Doors: One 12'x12'

E. LIBERTY AVENUE