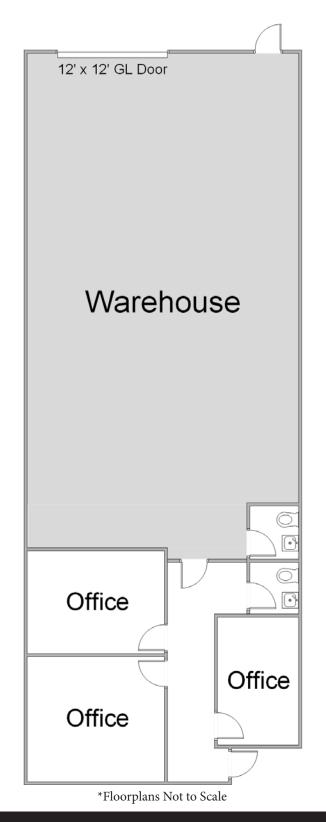

### **SITE HIGHLIGHTS:**

- Only Multi-Industrial Unit in Area
- 53' Truck Access
- 16' Clearance
- 200 Amps, 3 Phase 4 Wires
- 12' x 12' Rollup Doors
- Fiber Internet
- 100% HVAC in Office

#### **UNIT FEATURES:**

- LED Lights in Warehouse and Office
- LVP Flooring in Office Area

### **Unit Features**

-47-Power: 100A | 120/208

Clearance Height: 18'

Ground Level Doors: One 12'x12'

E. LIBERTY AVENUE