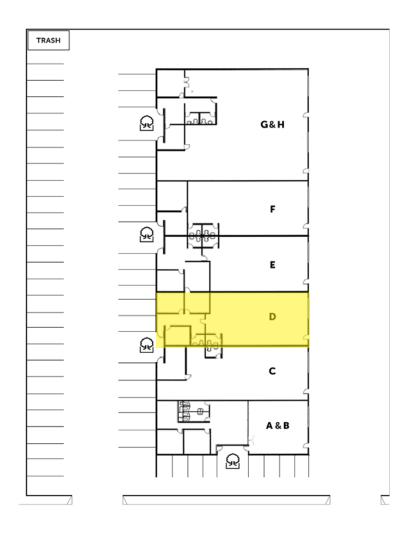

## 155 E. Liberty Ave., Unit D Anaheim, CA

This information has been furnished from sources which we deem reliable; however, we do not guarantee its accuracy and assume no liability. Do not rely on any of the information contained herein without verifying it yourself directly with the listing broker or owner.

## 155 E. Liberty Ave., Unit D Anaheim, CA

2,400 SF Industrial Unit