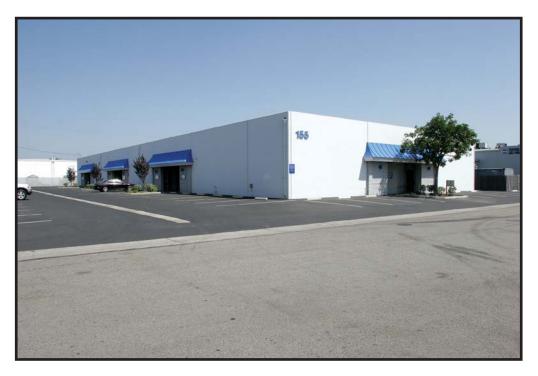

## 155 E. Liberty Ave., Unit D Anaheim, CA

This information has been furnished from sources which we deem reliable; however, we do not guarantee its accuracy and assume no liability. Do not rely on any of the information contained herein without verifying it yourself directly with the listing broker or owner.

## 155 E. Liberty Ave., Unit D Anaheim, CA

2,400 SF Industrial Unit