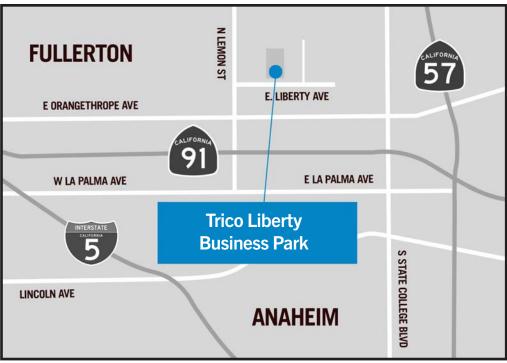

## 155 E. Liberty Ave., Unit D Anaheim, CA

This information has been furnished from sources which we deem reliable; however, we do not guarantee its accuracy and assume no liability. Do not rely on any of the information contained herein without verifying it yourself directly with the listing broker or owner.

## 155 E. Liberty Ave., Unit D Anaheim, CA

2,400 SF Industrial Unit