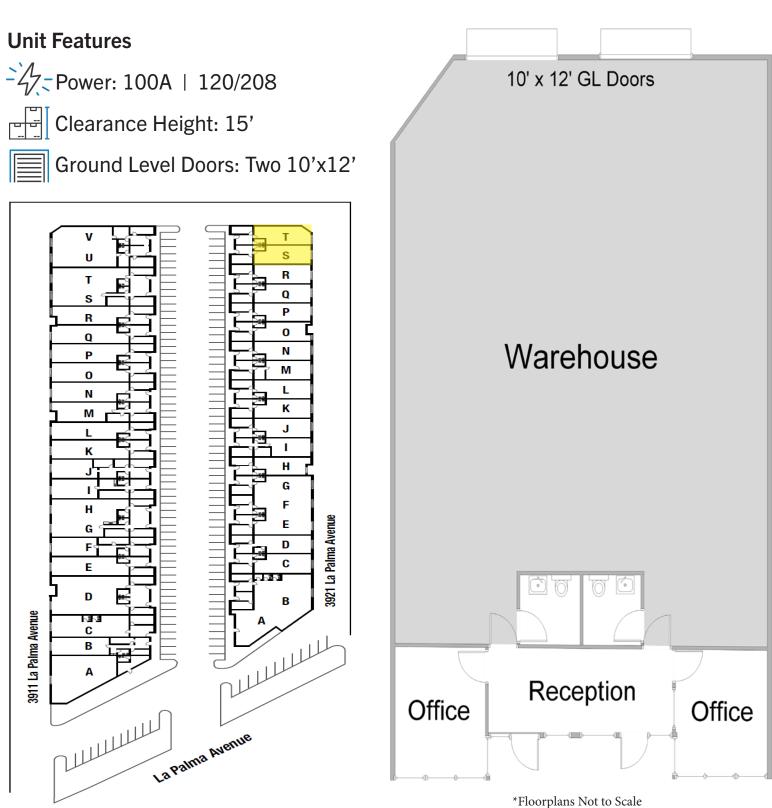

## **UNIT FEATURES:**

- HVAC in Office
- LVP Flooring in Office
- LED Lighting in Warehouse
- Back Corner Unit

JOHN PAK john@tricorealty.com License #01483069

## 3921 E. La Palma Ave., Unit S/T Anaheim, CA

FOR

## 3921 E. La Palma Ave. , Unit S/T Anaheim, CA

LEASE 2,803 SF Industrial Unit

FOR

JOHN PAK john@tricorealty.com License #01483069 714-751-4420 TricoRealty.com License #00342120