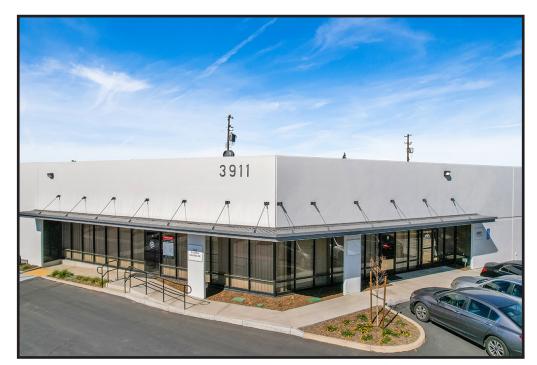

## SITE HIGHLIGHTS:

- Full Exterior Remodel
- Major Street Frontage
- Drive Around Building
- Sprinklered
- Exterior Security Lighting
- Freeway Close to 55, 57, & 91

## 3921 E. La Palma Ave., Unit S/T Anaheim, CA

FOR

# LEASE 2,803 SF Industrial Unit

This information has been furnished from sources which we deem reliable; however, we do not guarantee its accuracy and assume no liability. Do not rely on any of the information contained herein without verifying it yourself directly with the listing broker or owner.