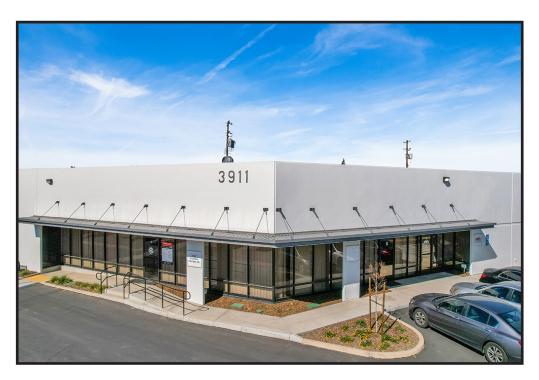

#### **SITE HIGHLIGHTS:**

- Full Exterior Remodel
- Major Street Frontage
- Drive Around Building
- Close to the 55, 57, & 91 Freeway
- Sprinklered
- Exterior Security Lighting
- High Speed Internet Available

## 3921 E. La Palma Ave., Unit I Anaheim, CA

This information has been furnished from sources which we deem reliable; however, we do not guarantee its accuracy and assume no liability. Do not rely on any of the information contained herein without verifying it yourself directly with the listing broker or owner.

### 3921 E. La Palma Ave., Unit I Anaheim, CA