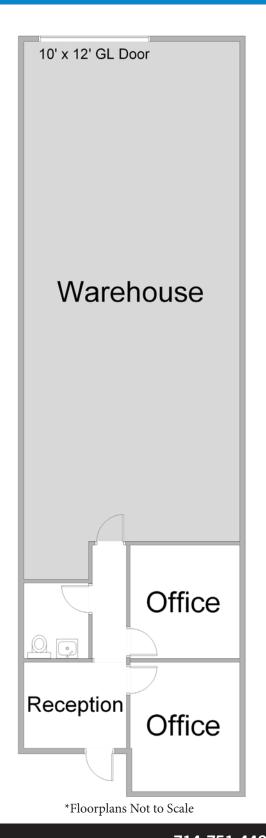

#### **UNIT FEATURES:**

- HVAC in Office
- LVP in Office
- LED Lighting in Office

#### **Unit Features**

-47-Power: 100A | 120/208

Clearance Height: 15'

Ground Level Doors: One 10'x12'