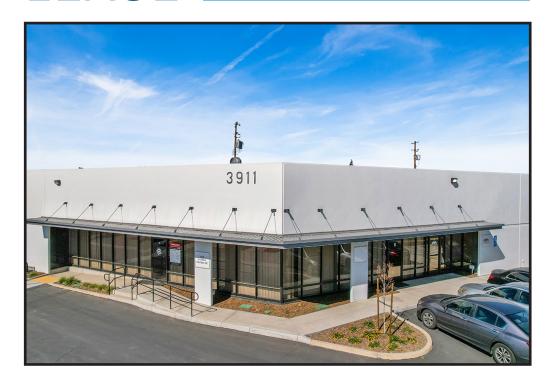

## SITE HIGHLIGHTS:

- Full Exterior Remodel
- Major Street Frontage
- Drive Around Building
- Close to the 55, 57, & 91 Freeway
- Sprinklered
- Exterior Security Lighting

## 3921 E. La Palma Ave. , Unit H Anaheim, CA

# LEASE 1,400 SF Industrial Unit

This information has been furnished from sources which we deem reliable; however, we do not guarantee its accuracy and assume no liability. Do not rely on any of the information contained herein without verifying it yourself directly with the listing broker or owner.