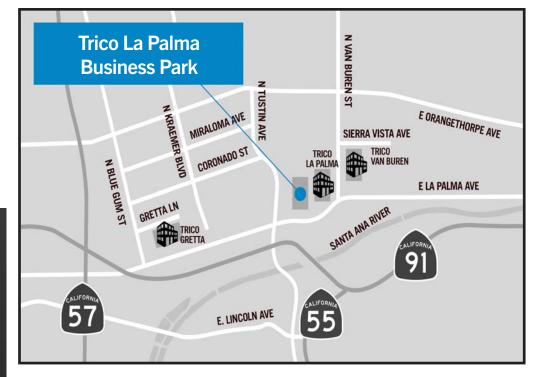

## SITE HIGHLIGHTS:

- Full Exterior Remodel
- Major Street Frontage
- Drive Around Building
- Close to the 55, 57, & 91 Freeway
- Sprinklered
- Exterior Security Lighting

## **UNIT FEATURES:**

- HVAC in Office
- LVP in Office
- LED Lighting in Office

### FOR FURTHER DETAILS:

JOHN PAK john@tricorealty.com License #01483069

## 3921 E. La Palma Ave. , Unit H Anaheim, CA

# LEASE 1,400 SF Industrial Unit





This information has been furnished from sources which we deem reliable; however, we do not guarantee its accuracy and assume no liability. Do not rely on any of the information contained herein without verifying it yourself directly with the listing broker or owner.

#### **Trico Realty, Inc.** License #00342120

FOR

3100-A Pullman Street Costa Mesa, CA 92626 714-751-4420 TricoRealty.com





LEASE 1,400 SF Industrial Unit

FOR

## Unit Features





\*Floorplans Not to Scale

714-751-4420 TricoRealty.com License #00342120

JOHN PAK john@tricorealty.com License #01483069