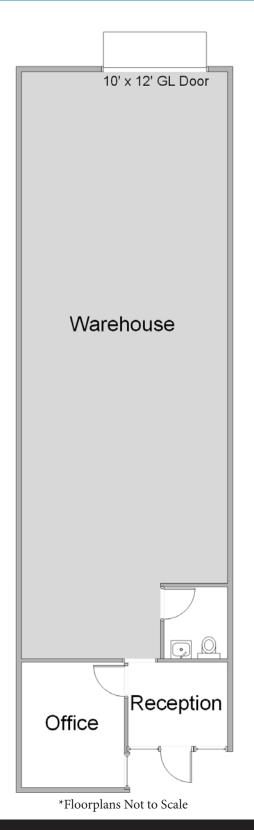

### **Unit Features**

-47-Power: 100A | 120/208

Clearance Height: 15'

Ground Level Doors: One 10'x12'