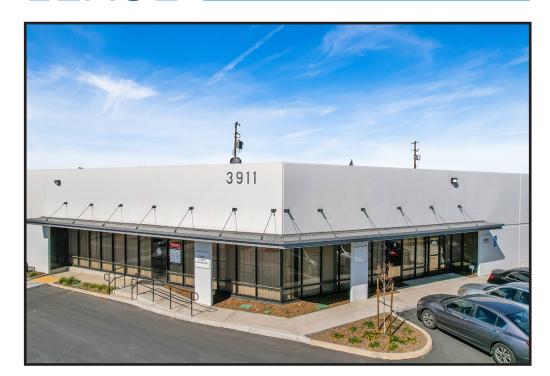

# 3911 E. La Palma Ave. , Unit J Anaheim, CA

# LEASE 1,950 SF Industrial Unit

This information has been furnished from sources which we deem reliable; however, we do not guarantee its accuracy and assume no liability. Do not rely on any of the information contained herein without verifying it yourself directly with the listing broker or owner.