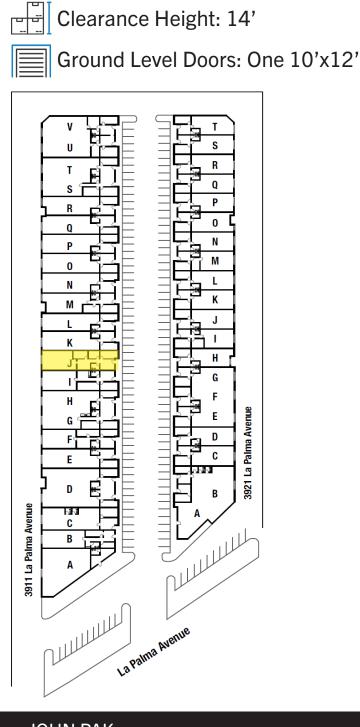

# 3911 E. La Palma Ave. , Unit J Anaheim, CA

# LEASE 1,950 SF Industrial Unit

This information has been furnished from sources which we deem reliable; however, we do not guarantee its accuracy and assume no liability. Do not rely on any of the information contained herein without verifying it yourself directly with the listing broker or owner.