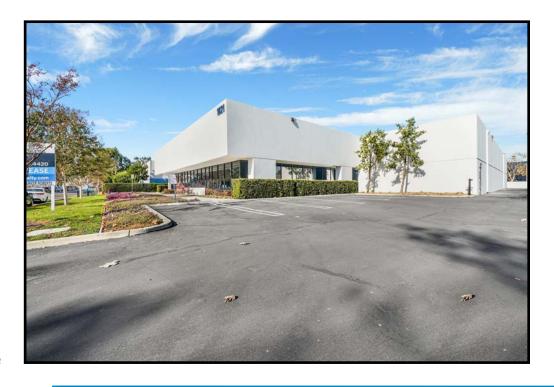

# 23,000 Sq. Ft. Building

## **FEATURES:**

- 3,658 Sq. Ft. Office Space
- 19,342 Sq. Ft. Warehouse Space
- Four (4) Restrooms
- One (1) 12'x14' and one (1) 12'x12'
  Overhead Doors
- One (1) Interior Truckwell / 12'x14'
  Overhead Door
- T-Bar Ceilings w/ LED parabolic lens lights
- Flush pendent fire sprinklers in office
- Coffee cafe
- Server room with dedicated HVAC
- 1200 AMPs of 277/480 Volt Electrical service
- Drought-tolerant landscape

# 1821 Kettering Street, Irvine, CA 92614

we do not guarantee its accuracy and assume no liability. Do not rely on any of the information contained herein without verifying it yourself directly with the listing broker or owner.