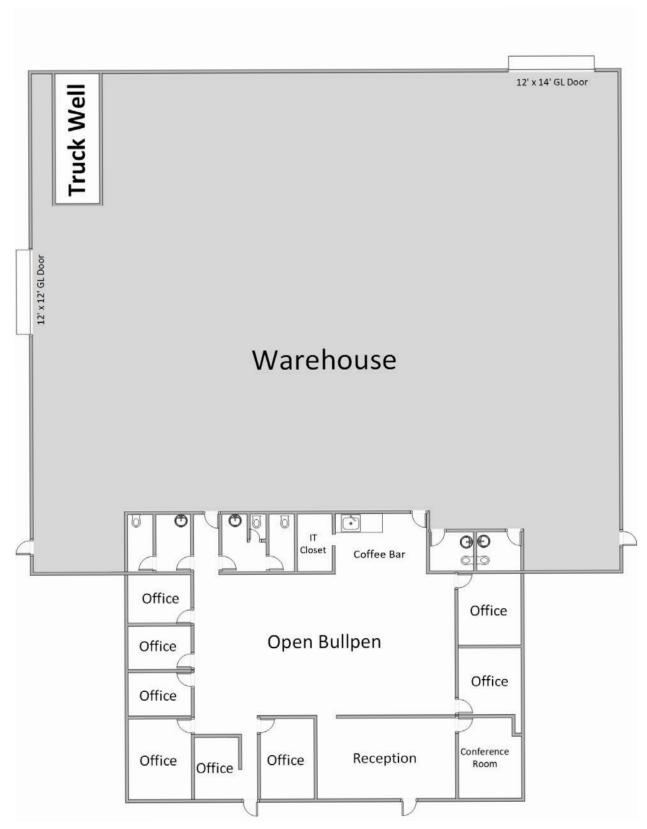

## **FEATURES:**

- 3,658 Sq. Ft. Office Space
- 19,342 Sq. Ft. Warehouse Space
- Four (4) Restrooms
- One (1) 12'x14' and one (1) 12'x12'
  Overhead Doors
- One (1) Interior Truckwell / 12'x14'
  Overhead Door
- T-Bar Ceilings w/ LED parabolic lens lights
- Flush pendent fire sprinklers in office
- Coffee cafe
- Server room with dedicated HVAC
- 1200 AMPs of 277/480 Volt Electrical service
- Drought-tolerant landscape