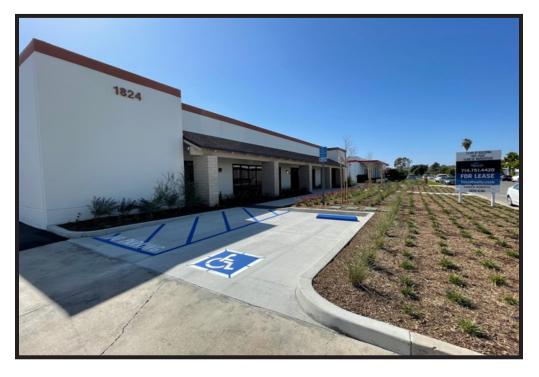

#### **13,000 Square Foot Building** Exceptional LEASED Investment Property

### **PROPERTY FEATURES:**

- Single Occupant Leased through November 2026
- Building Size: 13,000 Sq. Ft.
- Lot Size: 0.7028 ac / 30,613 Sq. Ft.
- 400 AMPS; 120/208 Volt, 3 Phase, 4 Wire
- Easy Access to 5, 55, & 405 Freeways
- 1<sup>st</sup> Year NOI: \$231,011

## 1824-1826 Kaiser Ave., Irvine CA 92614

This information has been furnished from sources which we deem reliable; however, we do not guarantee its accuracy and assume no liability. Do not rely on any of the information contained herein without verifying it yourself directly with the listing broker or owner.