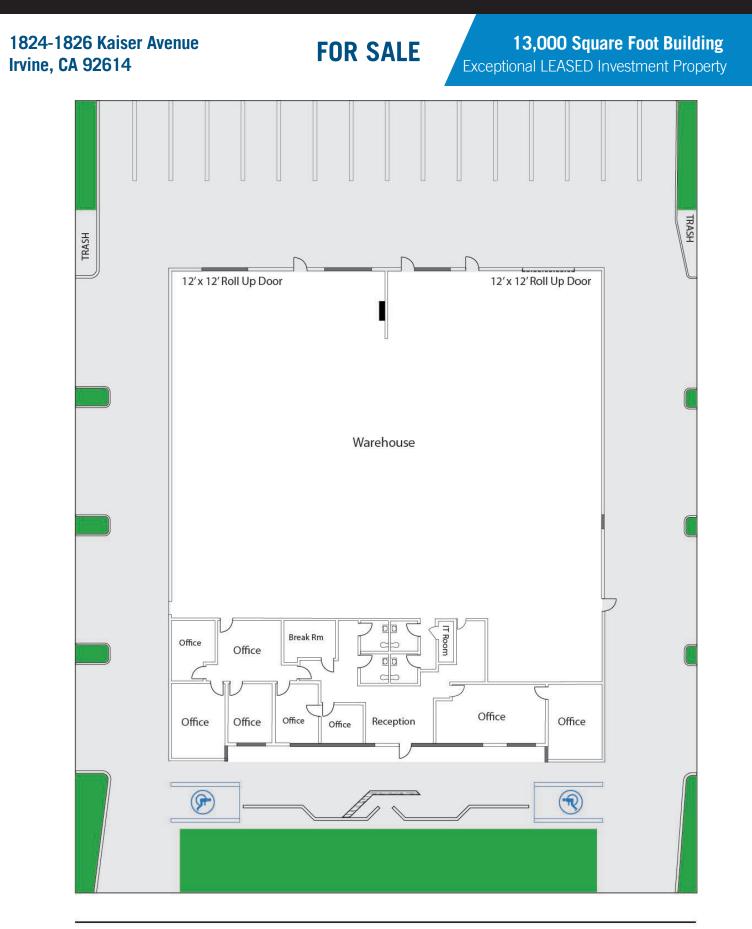

### **PROPERTY FEATURES:**

- Single Occupant Leased through November 2026
- Building Size: 13,000 Sq. Ft.
- Lot Size: 0.7028 ac / 30,613 Sq. Ft.
- 400 AMPS; 120/208 Volt, 3 Phase, 4 Wire
- Easy Access to 5, 55, & 405 Freeways
- 1<sup>st</sup> Year NOI: \$231,011