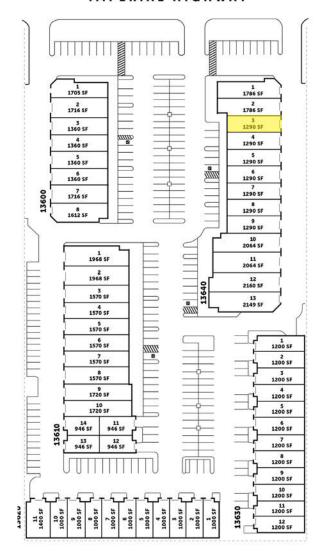

## 13640 Imperial Hwy, Unit 03 Santa Fe Springs, CA

1,290 SF Industrial Unit

This information has been furnished from sources which we deem reliable; however, we do not guarantee its accuracy and assume no liability. Do not rely on any of the information contained herein without verifying it yourself directly with the listing broker or owner.

## 13640 Imperial Hwy, Unit 03 Santa Fe Springs, CA

1,290 SF Industrial Unit