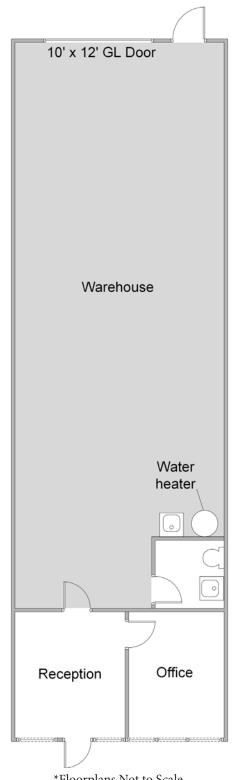

#### **UNIT FEATURES:**

- Air-Conditioned Office Space
- 250 SF of Dedicated Office Space
- 15 Ft Clearance
- Skylight
- 300 Phase 200 AMP Power

#### **Unit Features**

-47-Power: 200A | 120/208

Clearance Height: 15'

Ground Level Doors: One 10'x12'