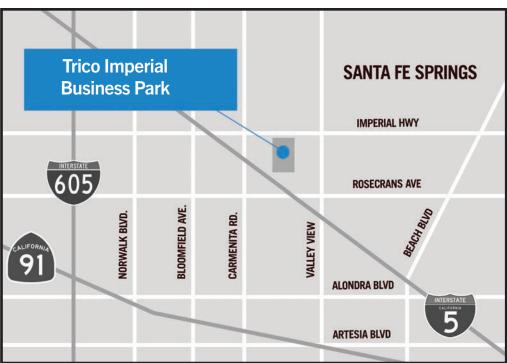

### **SITE HIGHLIGHTS:**

- Easy Access to the 5, 605, and91 Freeways
- Nightly Security Patrol
- Professionally Managed
- Exterior LED Security Lights

#### IMPERIAL HIGHWAY