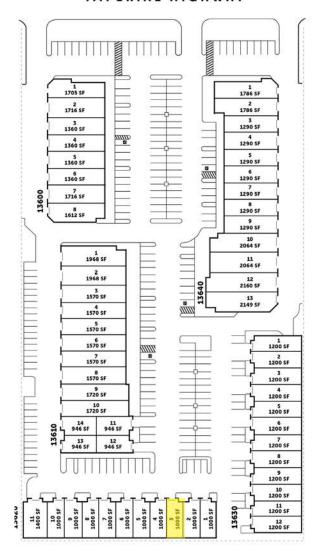

ED Security Lights

#### **UNIT FEATURES:**

- Front Loading Unit
- Air Conditioned Office
- 14' Clearance
- 3-Phase Power

## FOR FURTHER DETAILS:

**ERIN GARNER** 

erin@tricorealty.com License #02228139

# FOR 13

## 13620 Imperial Hwy, Unit 03 Santa Fe Springs, CA

1,000 SF Industrial Unit





This information has been furnished from sources which we deem reliable; however, we do not guarantee its accuracy and assume no liability. Do not rely on any of the information contained herein without verifying it yourself directly with the listing broker or owner.



## **FOR**

## 13620 Imperial Hwy, Unit 03 Santa Fe Springs, CA

LEASE 1,000 SF Industrial Unit

#### **Unit Features**

-47-Power: 100A | 120/208

ि Clearance Height: 14'

Ground Level Doors: One 12'x12'

#### IMPERIAL HIGHWAY