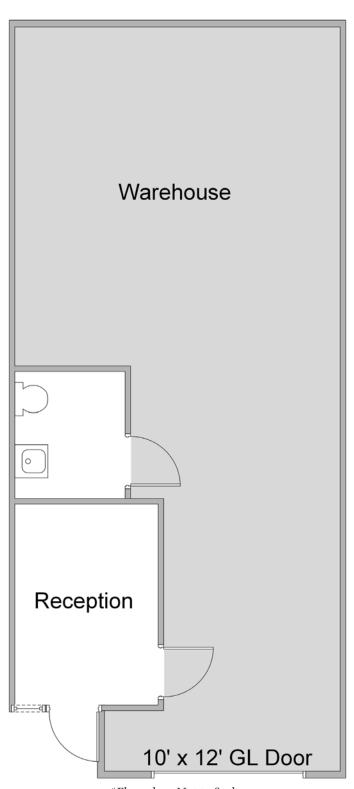

#### **UNIT FEATURES:**

- Front Loading Unit
- Air Conditioned Office
- 14' Clearance
- 3-Phase Power

#### **Unit Features**

-47-Power: 100A | 120/208

ि Clearance Height: 14'

Ground Level Doors: One 12'x12'