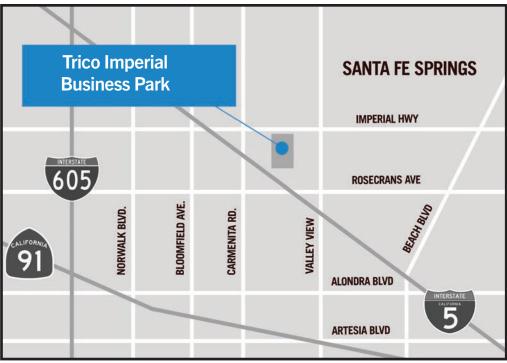

### **SITE HIGHLIGHTS:**

- Easy Access to the5, 91, and 605 Freeways
- Well-Maintained and
  Professionally Managed
- Security Patrols Nightly
- Exterior LED Security Lights

## 13620 Imperial Hwy, Unit 03 Santa Fe Springs, CA

1,000 SF Industrial Unit

This information has been furnished from sources which we deem reliable; however, we do not guarantee its accuracy and assume no liability. Do not rely on any of the information contained herein without verifying it yourself directly with the listing broker or owner.

## 13620 Imperial Hwy, Unit 03 Santa Fe Springs, CA

LEASE 1,000 SF Industrial Unit