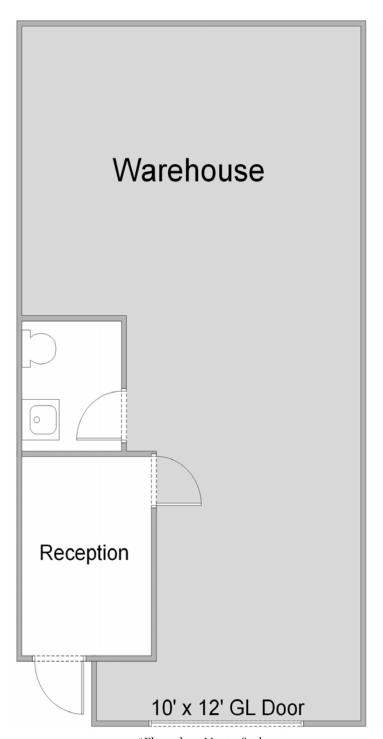

#### **Unit Features**

-4-Power: 100A | 120/208

Clearance Height: 14'

Ground Level Doors: One 10'x12'

#### IMPERIAL HIGHWAY

\*Floorplans Not to Scale