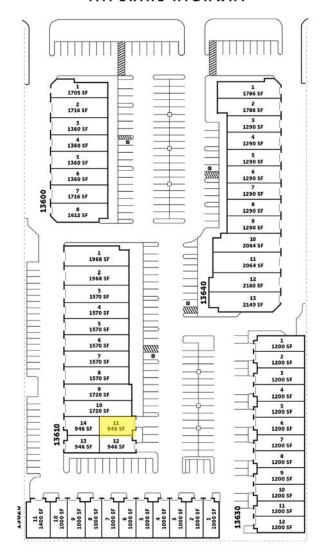

### 13610 Imperial Hwy, Unit 11 Santa Fe Springs, CA

946 SF Industrial Unit

This information has been furnished from sources which we deem reliable; however, we do not guarantee its accuracy and assume no liability. Do not rely on any of the information contained herein without verifying it yourself directly with the listing broker or owner.

#### IMPERIAL HIGHWAY

\*Floorplans Not to Scale