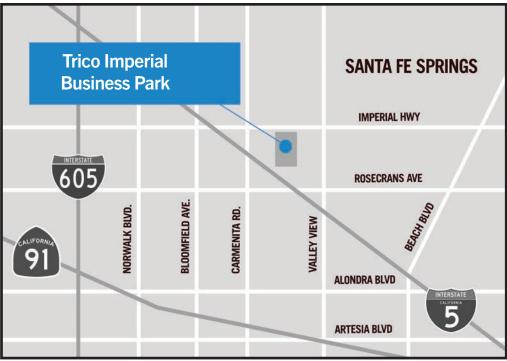

#### **SITE HIGHLIGHTS:**

- Nightly Security Patrol
- Professionally Managed
- Close to the 5, 91, & 605 Freeways
- Exterior Security Lighting