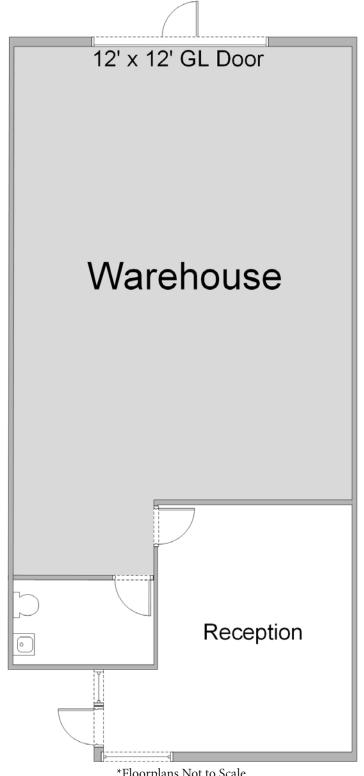

## **UNIT FEATURES:**

- Reception Area + One Office
- One Restroom
- Fire Sprinkler System
- 14' Warehouse Clearance
- 12' x 12' Ground Level Warehouse Door

### **Unit Features**

-47-Power: 100A | 120/208

Clearance Height: 14'

Ground Level Doors: One 12'x12'