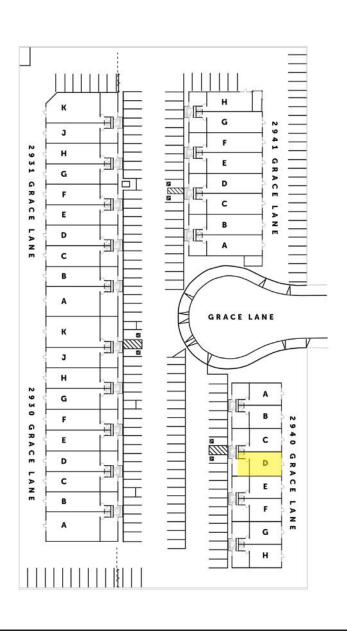

## 2940 Grace Lane, Unit D Costa Mesa, CA

## 2940 Grace Lane, Unit D Costa Mesa, CA

1,200 SF Industrial Unit