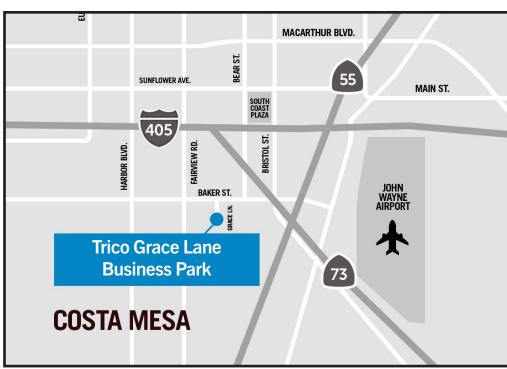

## **SITE HIGHLIGHTS:**

- Business Park Environment
- Professional Property Management
- Premier Orange County Location
- Excellent Access to the 405, 73, & 55 **Freeways**
- Drive Around Buildings
- Zoning: MG General Industrial