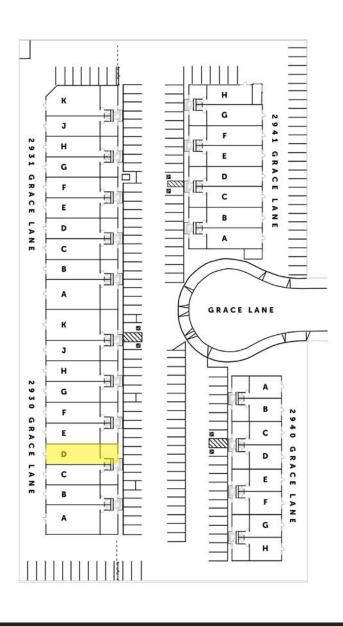

## 2930 Grace Lane, Unit D Costa Mesa, CA

1,440 SF Industrial Unit

This information has been furnished from sources which we deem reliable; however, we do not guarantee its accuracy and assume no liability. Do not rely on any of the information contained herein without verifying it yourself directly with the listing broker or owner.

### 2930 Grace Lane, Unit D Costa Mesa, CA

1,440 SF Industrial Unit