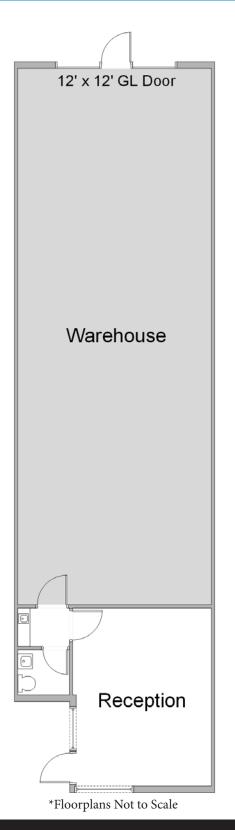

### **UNIT FEATURES:**

- Front Office
- One Restroom
- Coffee Bar
- Upgraded Light Fixtures
- 14' Warehouse Clear Height
- 12' x 12' Warehouse Door

#### **Unit Features**

-47-Power: 100A | 120/208

Clearance Height: 14'

Ground Level Doors: One 12'x12'