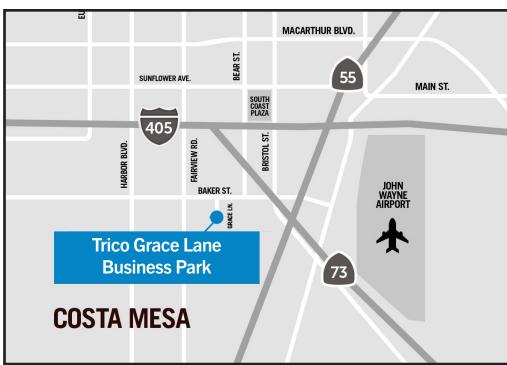

### **SITE HIGHLIGHTS:**

- Business Park Environment
- Professional Property Management
- Premier Orange County Location
- Excellent Access to the
  405, 73, & 55 Freeways
- Drive Around Buildings
- Zoning: MG General Industrial