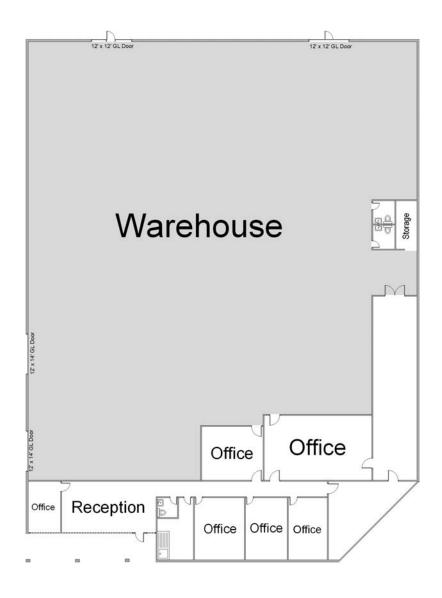

#### **UNIT FEATURES:**

- ± 3,000 Sq. Ft. of Office
- 400 Amps, 277/480 Volts
- 4 Overhead Doors: Two 12'x12' & Two 12'x14'
- Skylights
- Corner Location
- 14' Clearance in Warehouse

#### **Unit Features**

-47-Power: 400A | 277/480

Clearance Height: 14'

Ground Level Doors: Two 12'x12'

& Two 12'x14'

\*Floorplans Not to Scale