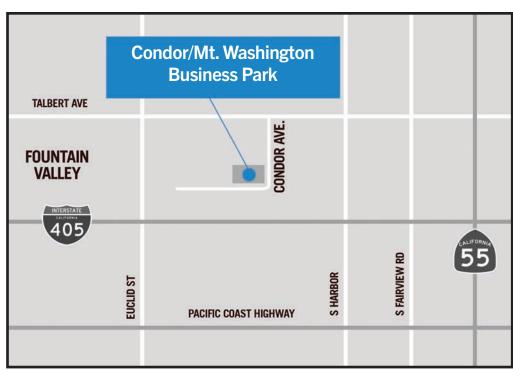

### FOR LEASE

# 11233 Condor Avenue Fountain Valley, CA

11,800 SF Freestanding Building

#### **SITE HIGHLIGHTS:**

- Exterior Security Lighting
- Close to the 405, 55, &73 Freeways
- Drive Around Access

**Need Space Planning** to optimize the interior to best suit your needs? Ask us about the **Landlord's Space Planning Assistance Program** that is only available for a limited time

#### **UNIT FEATURES:**

- ± 3,000 Sq. Ft. of Office
- 400 Amps, 277/480 Volts
- 4 Overhead Doors: Two 12'x12' & Two 12'x14'
- Skylights
- Corner Location
- 14' Clearance in Warehouse

### FOR FURTHER DETAILS:

#### PARKER ROBERTS

parker@tricorealty.com License #01994597

#### **DAVID KLING**

david@tricorealty.com License #01965659





This information has been furnished from sources which we deem reliable; however, we do not guarantee its accuracy and assume no liability. Do not rely on any of the information contained herein without verifying it yourself directly with the listing broker or owner.



## FOR LEASE

# 11233 Condor Avenue Fountain Valley, CA

11,800 SF Freestanding Building

#### **Unit Features**

-47-Power: 400A | 277/480

Clearance Height: 14'

Ground Level Doors: Two 12'x12'

& Two 12'x14'





\*Floorplans Not to Scale