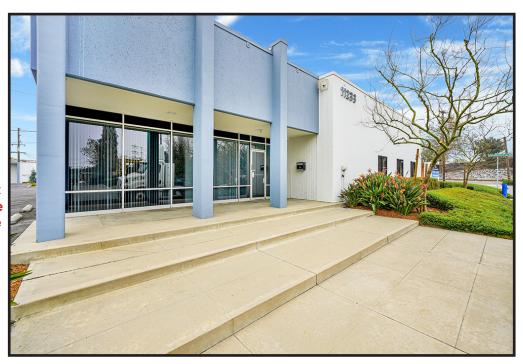

# 11233 Condor Avenue Fountain Valley, CA

11,800 SF Freestanding Building

#### **SITE HIGHLIGHTS:**

- Exterior Security Lighting
- Close to the 405, 55, &73 Freeways
- Drive Around Access

**Need Space Planning** to optimize the interior to best suit your needs? Ask us about the **Landlord's Space Planning Assistance Program** that is only available for a limited time

#### **UNIT FEATURES:**

- ± 3,000 Sq. Ft. of Office
- 400 Amps, 277/480 Volts
- 4 Overhead Doors: Two 12'x12' & Two 12'x14'
- Skylights
- Corner Location
- 14' Clearance in Warehouse