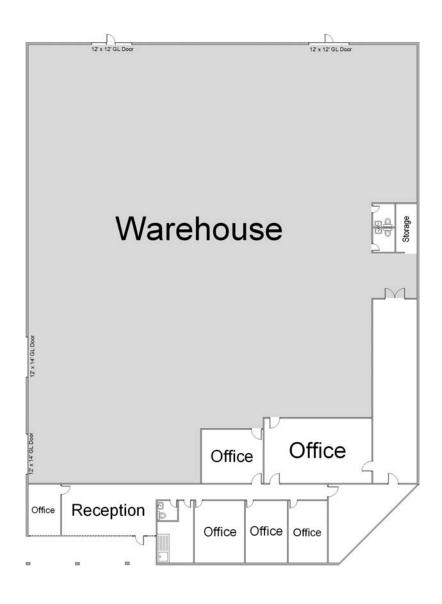

#### **UNIT FEATURES:**

- ± 3,000 Sq. Ft. of Office
- 400 Amps, 277/480 Volts
- 4 Overhead Doors: Two 12'x12' & Two 12'x14'
- Skylights
- Corner Location
- 14' Clearance in Warehouse

#### **Unit Features**

-47-Power: 400A | 277/480

Clearance Height: 14'

Ground Level Doors: Two 12'x12'

& Two 12'x14'

\*Floorplans Not to Scale