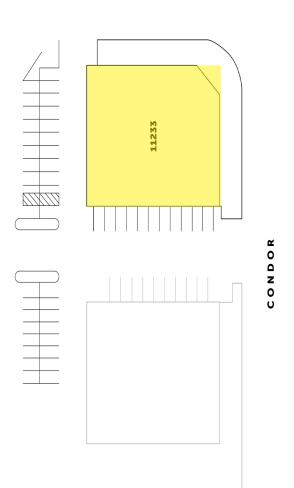

#### **UNIT FEATURES:**

- ± 3,000 Sq. Ft. of Office
- 400 Amps, 277/480 Volts
- 4 Overhead Doors: Two 12'x12' & Two 12'x14'
- Skylights
- Corner Location
- 14' Clearance in Warehouse